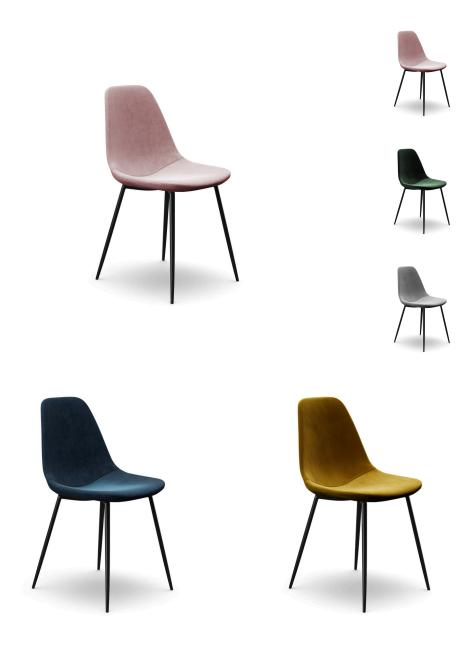

## **Maxine Velvet Dining Chair**

\$127.00

## Description

The Maxine Velvet Dining Chair is a comfortable dining chair upholstered in a luxurious velvet fabric. It features a vintage meets modern style comparable to the lush seating of the Hollywood 1930s without too many embellishments. It has a beautifully curved high backrest with subtle accent stitching along its fabric. Its sturdy 4-legged base design comes in a contemporary splayed style. It is lightly padded with a deep seat designed for ergonomic comfort. This is the type of plush dining chair made for modern dining rooms and kitchens desiring comfort and style in one contemporary chair.

## Additional Information

| SKU        | SAFC111272                                                                                                                                                                                                                                |
|------------|-------------------------------------------------------------------------------------------------------------------------------------------------------------------------------------------------------------------------------------------|
| Dimensions | Weight: 11 lbs Dimensions: 16.75"w x 20"d x 32.5"h Seat Width: 16.75" Seat Depth: 15" Seat Height: 18" Color: Blush Pink Emerald Green Platinum Gray Sapphire Blue Vintage Gold Assembly Required: Yes Pieces Per Carton: 2 Ship Via: SPC |