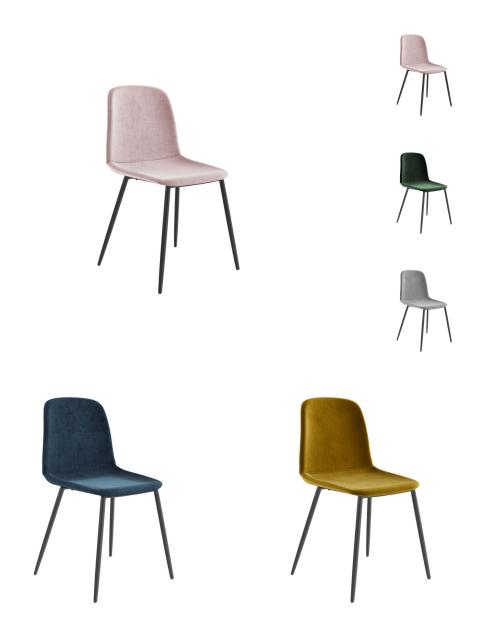

## Description

The Max Velvet Dining Chair is a lush dining chair upholstered in a luxurious velvet fabric. It features a vintage meets modern style with a beautifully curved high backrest and wide seat. Its soft velvet fabric is accented with matching stitching for an added touch of style. Its sturdy 4-legged splayed base design provides optimal strength for long-lasting use. It is lightly padded with a deep seat designed for ergonomic comfort. This is the type of plush chair made for modern dining rooms, upgraded kitchens and contemporary living spaces.

## Additional Information

| SKU        | SAFC111274                                                                                                                                                                                                      |
|------------|-----------------------------------------------------------------------------------------------------------------------------------------------------------------------------------------------------------------|
| Dimensions | Weight: 11 lbs Dimensions: 17.5"w x 21"d x 33"h<br>Seat Height: 18" Color: Blush Pink Emerald<br>Green Platinum Grey Sapphire Blue Vintage<br>Gold Assembly Required: Yes Pieces Per<br>Carton: 2 Ship Via: SPC |