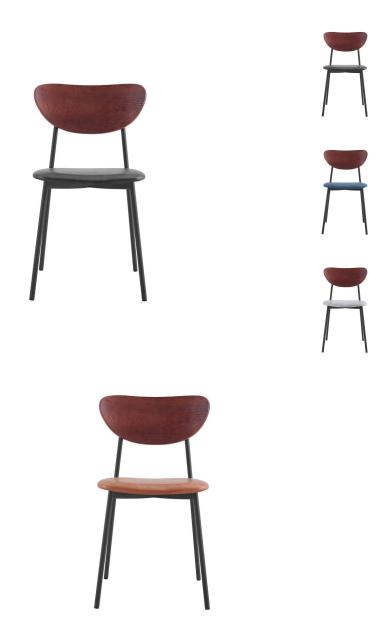

## **Lowell Walnut Dining Chair**

\$166.00

## Description

The Lowell Dining Chair is a Scandinavian-inspired dining chair with a classic crescent shaped backrest and lightly padded seat cushion. Its curved wood backrest features an open design for breathability and comfort. It has a 4-legged base design for strength and long-lasting use. Its contrasting dark seat cushion with wood back is an impressive homage to true modern style. This is a high-quality dining chair for living spaces looking for a touch of contemporary transformation.

## Additional Information

| SKU        | SAFC111278                                                                                                                                                                                                                                                                                        |
|------------|---------------------------------------------------------------------------------------------------------------------------------------------------------------------------------------------------------------------------------------------------------------------------------------------------|
| Dimensions | Weight: 12 lbs Dimensions: 17"w x 22"d x 31.5"h<br>Seat Width: 17" Seat Depth: 16" Seat Height:<br>17.75" Back / Seat: Natural / Black Natural /<br>Grey Natural / Tan Walnut / Black Walnut /<br>Blue Walnut / Grey Walnut / Tan Assembly<br>Required: Yes Pieces Per Carton: 2 Ship Via:<br>SPC |