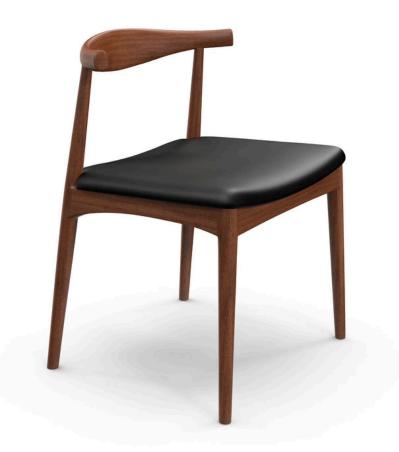

## Description

Simplicity in design yet elegant in styling, our Troy Chair embodies the minimalist qualities of the 1956 Danish modern classic in solid Ash stained walnut with a full grain leather cushioned seat. Our high quality chair is crafted by true furniture artisans who respectfully adhere to the highest standards of their trade. This chair works well in a variety of settings including your dining room and office.