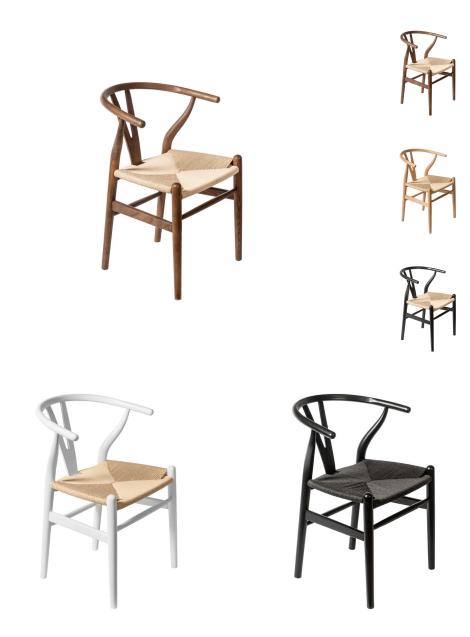

## Albany Dining Chair \$301.00

## Description

From MCM to Modern Farmhouse, our Albany chair is inspired by the iconic classic with an updated modern look. Crafted from solid American Ash with a woven cord seat and a curved backrest that provides just the right support while adding to its charismatic appeal. These chairs are perfect around your dining table or placed as accent chairs across from your sofa; however, why not consider adding two to your home office to upgrade your WFH experience. Whatever you decide, these chairs are sure to be the focal point of your room.

## **Additional Information**

| SKU        | SAFC111291                                                                              |
|------------|-----------------------------------------------------------------------------------------|
| Dimensions | Weight: 17 lbs Dimensions: 22.5"w x 21.25"d x 28.75"h Seat Height: 16.75" Ships Via SPC |