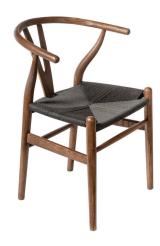

## Albany Dining Chair \$301.00

## Description

From MCM to Modern Farmhouse, our Albany chair is inspired by the iconic classic with an updated modern look. Crafted from solid American Ash with a woven cord seat and a curved backrest that provides just the right support while adding to its charismatic appeal. These chairs are perfect around your dining table or placed as accent chairs across from your sofa; however, why not consider adding two to your home office to upgrade your WFH experience. Whatever you decide, these chairs are sure to be the focal point of your room.

## **Additional Information**

| SKU        | SAFC111291                                                                              |
|------------|-----------------------------------------------------------------------------------------|
| Dimensions | Weight: 17 lbs Dimensions: 22.5"w x 21.25"d x 28.75"h Seat Height: 16.75" Ships Via SPC |