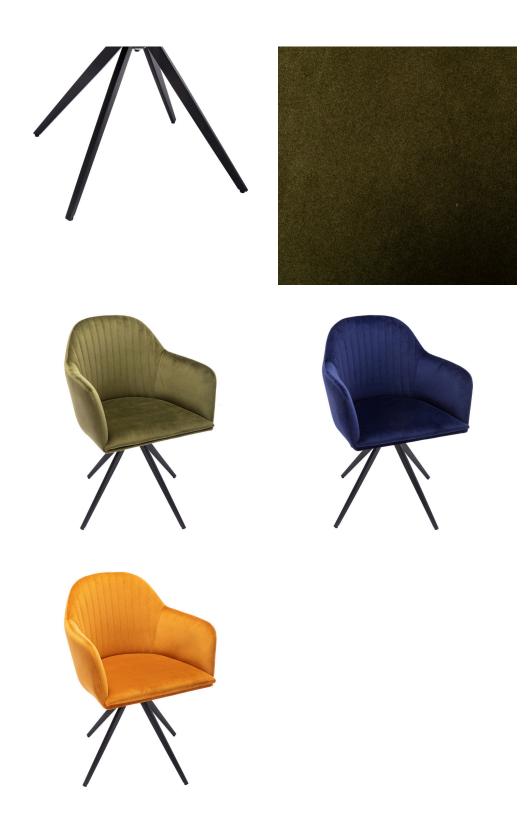

## Description

The Rowe Task Chair is a retro-inspired office chair with a classic clamshell design. It features a high backrest and low sloping arms with smooth rounded edges. Deep channel tufting and matching stitching along its trim accentuates its vintage appeal. It is supported by a stable 4-legged splay base in a black finish. It is available in 3 modern colors.

## Additional Information

| SKU        | SAFC111296                                                                                                                                                       |
|------------|------------------------------------------------------------------------------------------------------------------------------------------------------------------|
| Dimensions | Dimensions: 22.4"w x 21.2"d x 32.28"h Seat<br>Height: 18.5 Ship via: SPC Assembly Required:<br>Yes Pieces Per Carton: 1 Finish / Color: Olive<br>Sapphire Cognac |
|            |                                                                                                                                                                  |