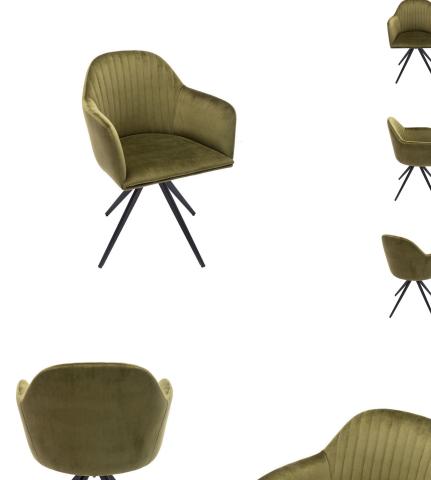

## Description

The Rowe Task Chair is a retro-inspired office chair with a classic clamshell design. It features a high backrest and low sloping arms with smooth rounded edges. Deep channel tufting and matching stitching along its trim accentuates its vintage appeal. It is supported by a stable 4-legged splay base in a black finish. It is available in 3 modern colors.