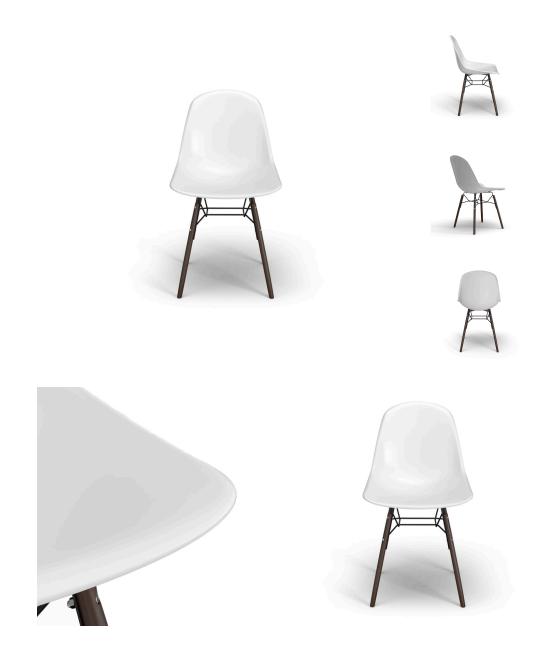

## **Brockton Round Dining Table**

\$226.00

## Description

Contemporary dining tables create a unique look in living spaces, especially when style is at the forefront of your design. The Brockton Dining Table will enhance your dining room with its eye-catching starburst base and soft edged round top. Following the innovative principles of Scandinavian expression, both style and functionality are the top tiers to its unique form. With a spacious top and plenty of legroom underneath, it will meet all your dining needs from top to bottom. This is a dining table for a true modern design enthusiast.

## **Additional Information**

| SKU        | SAFC111298                                                                                                                                                                      |
|------------|---------------------------------------------------------------------------------------------------------------------------------------------------------------------------------|
| Dimensions | Dimensions: 47.25" Diameter x 29.5"h Weight: 58 lbs Finish / Color: White Wash Walnut Oak Black Walnut Top/Black Base Assembly Required: Yes Pieces Per Carton: 1 Ship Via: LTL |