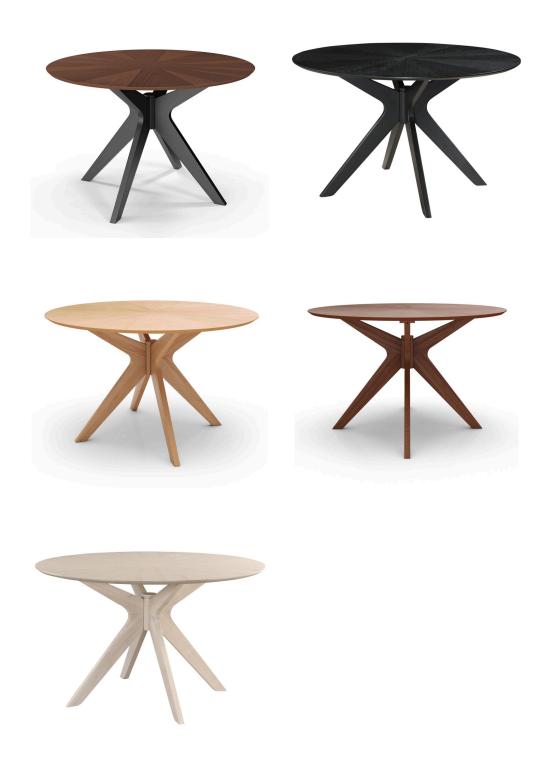

## **Brockton Round Dining Table**

\$226.00

## Description

Contemporary dining tables create a unique look in living spaces, especially when style is at the forefront of your design. The Brockton Dining Table will enhance your dining room with its eye-catching starburst base and soft edged round top. Following the innovative principles of Scandinavian expression, both style and functionality are the top tiers to its unique form. With a spacious top and plenty of legroom underneath, it will meet all your dining needs from top to bottom. This is a dining table for a true modern design enthusiast.

## **Additional Information**

| SKU        | SAFC111298                                                                                                                                                                      |
|------------|---------------------------------------------------------------------------------------------------------------------------------------------------------------------------------|
| Dimensions | Dimensions: 47.25" Diameter x 29.5"h Weight: 58 lbs Finish / Color: White Wash Walnut Oak Black Walnut Top/Black Base Assembly Required: Yes Pieces Per Carton: 1 Ship Via: LTL |