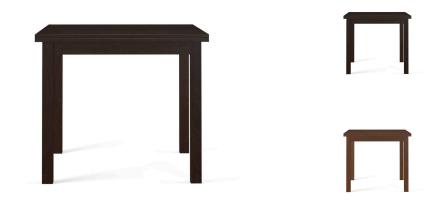

## **Flex Extension Flip Dining Table**

\$263.00

## Description

The Flex Extension Flip Dining Table is a unique version of a standard leaf extendable dining table. Ideal for smaller spaces, the easy to use flip extensions convert your dining table from kitchenette size to a larger spacious design. Its sleek rectangular top and 4-legged base provide exceptionally modern style with plenty of legroom underneath. It is a beautifully finished wood table befitting a contemporary living space.