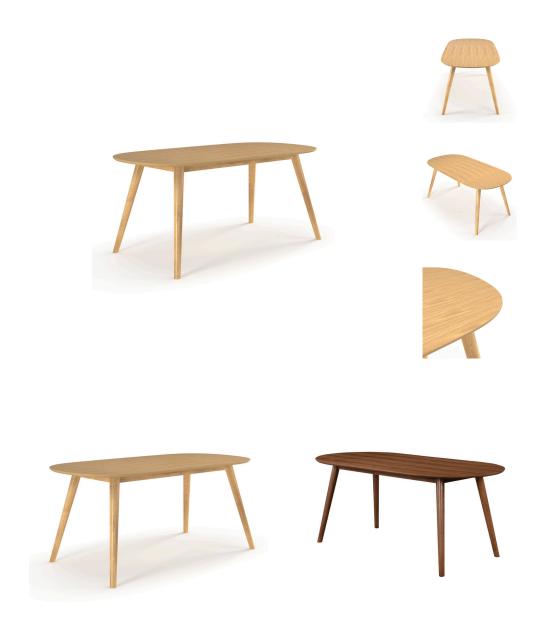

## **Connor Dining Table**

\$499.00

## Description

The Connor Dining Table is not your average oval top table. The distinct difference is its 4-legged splayed legs in an appealing mid-century modern style. Splayed legs create a sleeker and more airy appearance. The oval top provides spacious dining with plenty of legroom underneath it. It is made of wood making it versatile enough to fit in a variety of dining room settings. Some of these styles include modern, contemporary, mid-century, shaker, farmhouse, and country cottage.

## Additional Information

| SKU        | SAFC111303                                                                                                                                                                                            |
|------------|-------------------------------------------------------------------------------------------------------------------------------------------------------------------------------------------------------|
| Dimensions | Dimensions: 71"w x 35"d x 29.75"h Weight: 67<br>lbs Finish / Color: Solid Wood - Natural Solid<br>Wood - Walnut Stain - Walnut Veneer<br>Assembly Required: Yes Pieces Per Carton: 1<br>Ship Via: LTL |