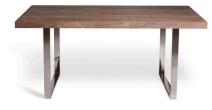

## Jordan 63" Dining Table

\$819.00

## Description

Modern meets functional design with the Jordan Dining Table. Its large wood top is rectangular and spacious naturally complementing its shiny metal legs. Its unique sled base provides unmatchable support and plenty of legroom underneath. Whether you are dining daily or hosting guests for a special event, this dining table is an eye-catching arrangement of solid strength and spectacular sight.

## **Additional Information**

| SKU        | SAFC111304                                                                                                                                            |
|------------|-------------------------------------------------------------------------------------------------------------------------------------------------------|
| Dimensions | Dimensions: 63"w x 39.50"d x 30"h Weight: 102<br>Ibs Assembly Required: Yes Ships via: LTL<br>Pieces Per carton: 1 Finish / Color: Walnut /<br>Chrome |