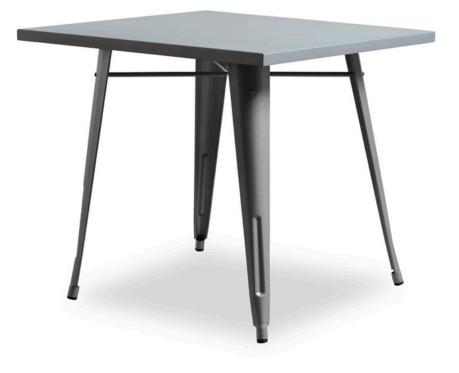

## **Garvin Dining Table**

\$216.00

## Description

Whether you are sipping a morning cup of coffee or casually dining with friends, the Garvin Dining Table is the perfect size for a kitchenette, patio or cafe style setting. Its retro design is similar to the famous industrial Tolix designs by Xavier Pauchard. Made of galvanized steel, this bistro dining table is suitable for both indoor and outdoor use. No scuffing on floors either with its protective rubber feet. It is a vintage-modern treasure befitting a variety of contemporary spaces.