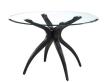

## Description

Compelling design is an avid trademark of true contemporary style. The Quincy Dining Table features two compelling traits. First, its remarkable starburst base has an unusual and uniquely shaped shoehorn appearance. Second, its round glass top beautifully complements its curvy base design. Together, these exceptional components make this dining table a leg above the rest befitting a truly modern living space.

## **Additional Information**

| SKU        | SAFC111308                                                                                                     |
|------------|----------------------------------------------------------------------------------------------------------------|
| Dimensions | Weight: 111 lbs Dimensions: 48"w x 48"d x 29.5"h<br>Program: Quick Ship Table Base: Walnut Black<br>White Wash |