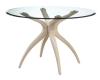

## Description

Compelling design is an avid trademark of true contemporary style. The Quincy Dining Table features two compelling traits. First, its remarkable starburst base has an unusual and uniquely shaped shoehorn appearance. Second, its round glass top beautifully complements its curvy base design. Together, these exceptional components make this dining table a leg above the rest befitting a truly modern living space.

## **Additional Information**

| SKU        | SAFC111308                                                                                                     |
|------------|----------------------------------------------------------------------------------------------------------------|
| Dimensions | Weight: 111 lbs Dimensions: 48"w x 48"d x 29.5"h<br>Program: Quick Ship Table Base: Walnut Black<br>White Wash |