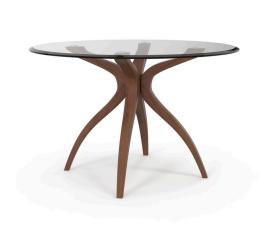

## Description

Compelling design is an avid trademark of true contemporary style. The Quincy Dining Table features two compelling traits. First, its remarkable starburst base has an unusual and uniquely shaped shoehorn appearance. Second, its round glass top beautifully complements its curvy base design. Together, these exceptional components make this dining table a leg above the rest befitting a truly modern living space.

## **Additional Information**

| SKU        | SAFC111308                                                                                                     |
|------------|----------------------------------------------------------------------------------------------------------------|
| Dimensions | Weight: 111 lbs Dimensions: 48"w x 48"d x 29.5"h<br>Program: Quick Ship Table Base: Walnut Black<br>White Wash |