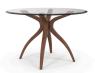

## Description

Compelling design is an avid trademark of true contemporary style. The Quincy Dining Table features two compelling traits. First, its remarkable starburst base has an unusual and uniquely shaped shoehorn appearance. Second, its round glass top beautifully complements its curvy base design. Together, these exceptional components make this dining table a leg above the rest befitting a truly modern living space.

## **Additional Information**

| SKU        | SAFC111308                                                                                                     |
|------------|----------------------------------------------------------------------------------------------------------------|
| Dimensions | Weight: 111 lbs Dimensions: 48"w x 48"d x 29.5"h<br>Program: Quick Ship Table Base: Walnut Black<br>White Wash |