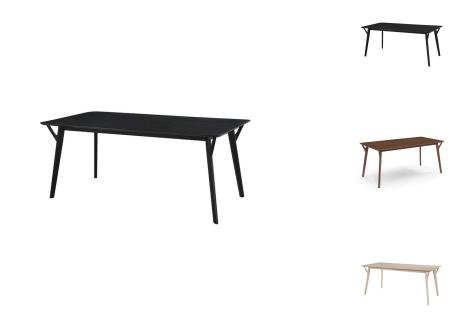

## **Elaine Dining Table**

\$487.00

## Description

If you're looking for a solid and spacious dining table without too many embellishments, you've come to the right place. The Elaine Dining Table is a large rectangular top table with angled brackets along its bottom corners. These provide extra support and subtle visual appeal turning this table from plain to perfectly proportioned. Its 4-legged base design is slightly splayed in a mid-century modern fashion enhancing its strength and appearance. There is plenty of room above and below this modern dining table for daily dining and hosting larger meals.

## Additional Information

| SKU        | SAFC111309                                                                                                               |
|------------|--------------------------------------------------------------------------------------------------------------------------|
| Dimensions | Weight: 70 lbs Dimensions: 71"w x 36"d x 30"h<br>Finish: Black Walnut White Wash Assembly<br>Required: Yes Ship Via: LTL |