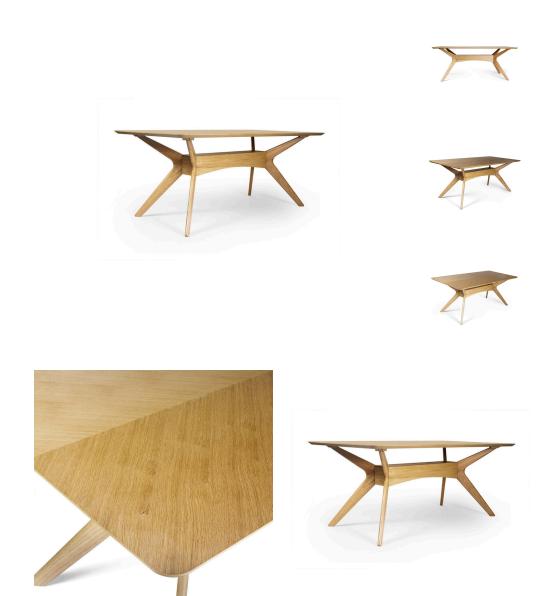

## **Clemen Dining Table**

\$667.00

## Description

The Clemen Dining Table is a gorgeous wood dining table with a unique base design. It features a wood trestle base with a sophisticated splayed leg design. It has a spacious rectangular top for everyday meals and hosting company. It is strikingly modern with a perfect blend of mid-century and contemporary style.

## **Additional Information**

| SKU        | SAFC111310                                                                                                                                                     |
|------------|----------------------------------------------------------------------------------------------------------------------------------------------------------------|
| Dimensions | Dimensions: 71"w x 38"d x 29"h Weight: 95 lbs<br>Finish / Color: Natural/Oak Walnut White Wash<br>Assembly Required: Yes Pieces Per Carton: 1<br>Ship Via: LTL |