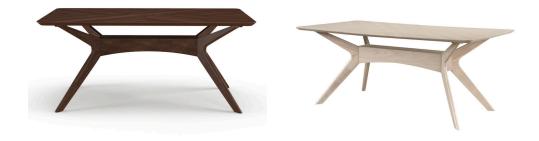

## **Additional Information**

| SKU        | SAFC111310                                                                                                                                                     |
|------------|----------------------------------------------------------------------------------------------------------------------------------------------------------------|
| Dimensions | Dimensions: 71"w x 38"d x 29"h Weight: 95 lbs<br>Finish / Color: Natural/Oak Walnut White Wash<br>Assembly Required: Yes Pieces Per Carton: 1<br>Ship Via: LTL |