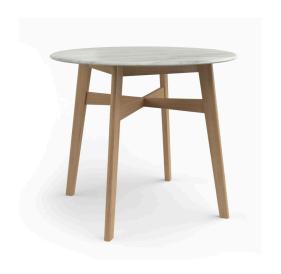

## **Simon Round Dining Table**

\$315.00

## **Description**

With a stunning marbled pattern top and elegant wood base, the Simon Dining Table is a contemporary marvel. Its soft round edges and easy to clean top make meals simple from start to finish. It's surprisingly lightweight with a 4-legged wood base reinforced with a crisscross support. It's ideal for smaller dining spaces and it can be used in a variety of settings such as enclosed patios, kitchenettes and lofts.

## **Additional Information**

| SKU        | SAFC111312                                                                                                                                 |
|------------|--------------------------------------------------------------------------------------------------------------------------------------------|
| Dimensions | Weight: 29 lbs Dimensions: 36"w x 36"d x 29.5"h<br>Finish: Natural Oak Walnut Assembly Required:<br>Yes Pieces Per Carton: 1 Ship Via: SPC |