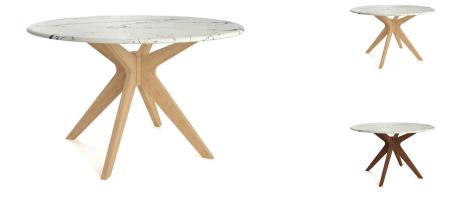

## Elysian Round Dining Table \$632.00

## Description

With a remarkable marbled pattern top and modern wood base, the Elysian Dining Table is a contemporary marvel. Its soft round edges and easy to clean top make meals simple from start to finish. It's surprisingly lightweight with a unique starburst base providing extra support and added visual appeal. It's ideal for a variety of style settings from contemporary and modern to cottage country and rustic farmhouse.

## **Additional Information**

| SKU        | SAFC111313                                                                                                                                                                               |
|------------|------------------------------------------------------------------------------------------------------------------------------------------------------------------------------------------|
| Dimensions | Weight: 70 lbs Dimensions: 50"diameter x<br>29.5"h Top / Base: White Faux Marble / Natural<br>White Faux Marble / Walnut Assembly<br>Required: Yes Pieces Per Carton: 1 Ship Via:<br>SPC |