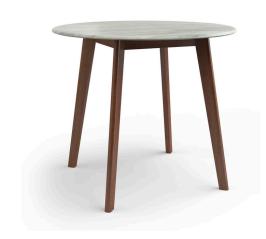

## **Percy Dining Table**

\$315.00

## Description

With a unique cement top and modern wood base, the Percy Dining Table is a contemporary marvel. Its soft round edges and easy to clean top make meals simple from start to finish. It's attractive, durable and strong with a sturdy 4-legged base. It's ideal for a variety of style settings from contemporary and modern to industrial and farmhouse.

## **Additional Information**

| SKU        | SAFC111314                                                                                                                                                                                                     |
|------------|----------------------------------------------------------------------------------------------------------------------------------------------------------------------------------------------------------------|
| Dimensions | Dimensions: 36"w x 36"d x 29.5"h Weight: 28 lbs<br>Finish / Color: Faux Cement / Natural Oak faux<br>marble / natural oak faux marble / walnut<br>Assembly Required: Yes Pieces Per Carton: 1<br>Ship Via: spc |