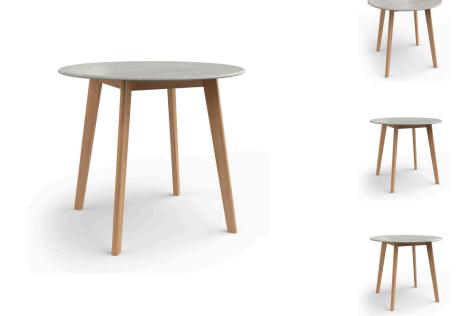

## **Percy Dining Table**

\$315.00

## Description

With a unique cement top and modern wood base, the Percy Dining Table is a contemporary marvel. Its soft round edges and easy to clean top make meals simple from start to finish. It's attractive, durable and strong with a sturdy 4-legged base. It's ideal for a variety of style settings from contemporary and modern to industrial and farmhouse.

## **Additional Information**

| SKU        | SAFC111314                                                                                                                                                                                                     |
|------------|----------------------------------------------------------------------------------------------------------------------------------------------------------------------------------------------------------------|
| Dimensions | Dimensions: 36"w x 36"d x 29.5"h Weight: 28 lbs<br>Finish / Color: Faux Cement / Natural Oak faux<br>marble / natural oak faux marble / walnut<br>Assembly Required: Yes Pieces Per Carton: 1<br>Ship Via: spc |