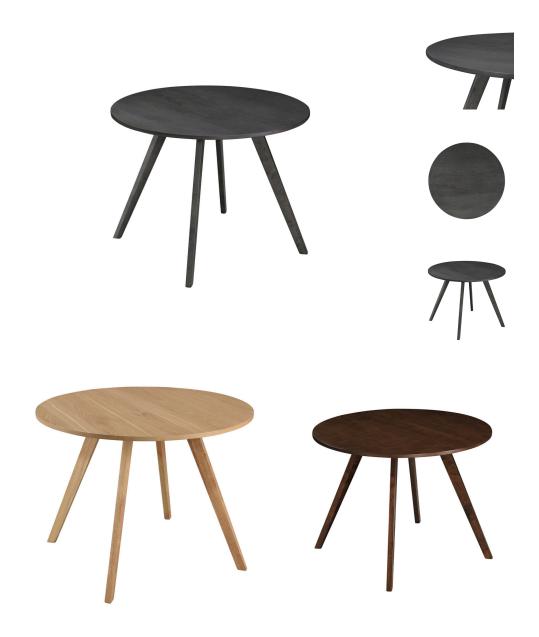

## **Isla Dining Table**

\$203.00

## Description

Charming and sophisticated, the Isla Dining Table is an ideal choice for modern and contemporary living spaces. Its spacious round top features an elegant and noticeable wood grain pattern. Much like the classic renowned Danish furniture designs, it has a splayed and tapered 4-legged base. There is plenty of room above for daily meals and plenty of legroom underneath for a comfortable dining experience. This contemporary dining table is versatile enough for a variety of design motifs.

## Additional Information

| SKU        | SAFC111316                                                                                                                                             |
|------------|--------------------------------------------------------------------------------------------------------------------------------------------------------|
| Dimensions | Weight: 37 lbs Dimensions: 39.5"w x 39.5"d x<br>29.5"h Finish: Grey Natural Oak Walnut<br>Assembly Required: Yes Pieces Per Carton: 1<br>Ship Via: SPC |