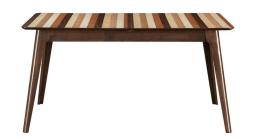

## Description

If you were having trouble picking the right color for your dining table, look no further than the Fargo Dining Table. This retro meets contemporary table features a multi-wood top in a unique pattern. Cleverly arranged in a colorful array of solid stripes, it is made for those who love intriguing style. It features a splayed and tapered 4-legged base design providing sturdy support and even more visual appeal. It is not your everyday looking dining table, but you'll enjoy dining on it everyday.