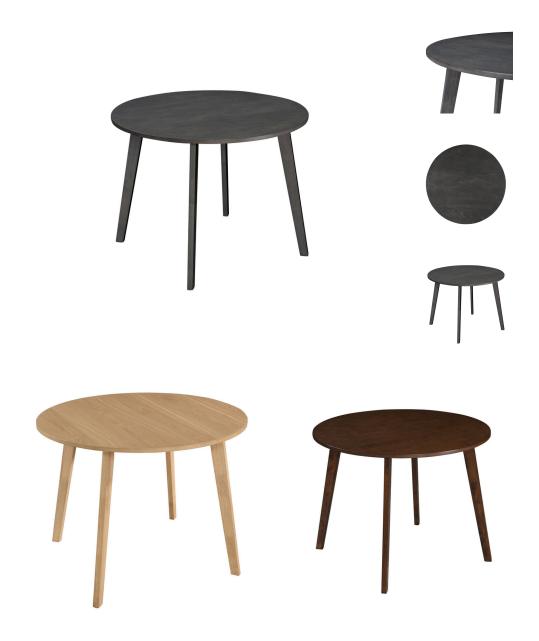

## **Flemming Dining Table**

\$184.00

## Description

Simple and subtle, the Flemming Dining Table is a wonderful choice for a modern living environment. Its spacious round top features an elegant and noticeable wood grain pattern. Much like the classic renowned Danish furniture designs, it has 4 slightly splayed and tapered legs. There is plenty of room above for daily meals and plenty of legroom underneath for a comfortable dining experience. This contemporary dining table is versatile enough for a variety of design motifs.

## Additional Information

| SKU        | SAFC111318                                                                                                                                             |
|------------|--------------------------------------------------------------------------------------------------------------------------------------------------------|
| Dimensions | Weight: 41 lbs Dimensions: 39.5"w x 39.5"d x<br>29.5"h Finish: Grey Natural Oak Walnut<br>Assembly Required: Yes Pieces Per Carton: 1<br>Ship Via: SPC |