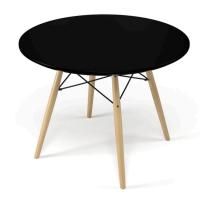

## Description

There's a reason some designs never go out of style. The Parisian Table is a contemporary version of a mid-century modern classic featuring an iconic eiffel base. This eiffel base originated in the golden era of furniture design created by famous furniture pioneers Charles and Ray Eames. It features a round top with traditional splayed and tapered dowel legs. Its 4-legged base is reinforced with metal criss-cross wires giving it its "eiffel" name similar to the legendary Eiffel Tower in Paris. It is a sophisticated, spacious and sturdy dining table versatile enough to fit in a variety of living spaces.

## **Additional Information**

| SKU        | SAFC111319                                                                                                                                                                                                                                                                 |
|------------|----------------------------------------------------------------------------------------------------------------------------------------------------------------------------------------------------------------------------------------------------------------------------|
| Dimensions | Dimensions: 39.5"w x 39.5"d x 29.75"h Weight:<br>37 lbs Assembly Required: Yes Pieces Per<br>Carton: 1 Ship Via: SPC Finish / Color: Black /<br>Black Legs Black / Natural Legs Grey Top /<br>Natural Legs Black / Walnut Legs White /<br>Walnut Legs White / Natural Legs |