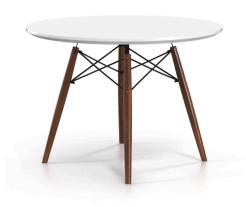

## **Parisian Dining Table**

\$275.00

## Description

There's a reason some designs never go out of style. The Parisian Table is a contemporary version of a mid-century modern classic featuring an iconic eiffel base. This eiffel base originated in the golden era of furniture design created by famous furniture pioneers Charles and Ray Eames. It features a round top with traditional splayed and tapered dowel legs. Its 4-legged base is reinforced with metal criss-cross wires giving it its "eiffel" name similar to the legendary Eiffel Tower in Paris. It is a sophisticated, spacious and sturdy dining table versatile enough to fit in a variety of living spaces.

## **Additional Information**

| SKU        | SAFC111319                                                                                                                                                                                                                                                                 |
|------------|----------------------------------------------------------------------------------------------------------------------------------------------------------------------------------------------------------------------------------------------------------------------------|
| Dimensions | Dimensions: 39.5"w x 39.5"d x 29.75"h Weight:<br>37 lbs Assembly Required: Yes Pieces Per<br>Carton: 1 Ship Via: SPC Finish / Color: Black /<br>Black Legs Black / Natural Legs Grey Top /<br>Natural Legs Black / Walnut Legs White /<br>Walnut Legs White / Natural Legs |