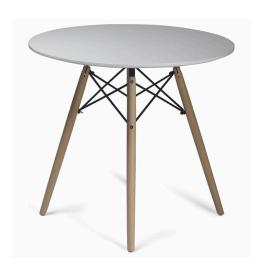

## **Parisian Dining Table**

\$275.00

## Description

There's a reason some designs never go out of style. The Parisian Table is a contemporary version of a mid-century modern classic featuring an iconic eiffel base. This eiffel base originated in the golden era of furniture design created by famous furniture pioneers Charles and Ray Eames. It features a round top with traditional splayed and tapered dowel legs. Its 4-legged base is reinforced with metal criss-cross wires giving it its "eiffel" name similar to the legendary Eiffel Tower in Paris. It is a sophisticated, spacious and sturdy dining table versatile enough to fit in a variety of living spaces.

## **Additional Information**

| SKU        | SAFC111319                                                                                                                                                                                                                                                                 |
|------------|----------------------------------------------------------------------------------------------------------------------------------------------------------------------------------------------------------------------------------------------------------------------------|
| Dimensions | Dimensions: 39.5"w x 39.5"d x 29.75"h Weight:<br>37 lbs Assembly Required: Yes Pieces Per<br>Carton: 1 Ship Via: SPC Finish / Color: Black /<br>Black Legs Black / Natural Legs Grey Top /<br>Natural Legs Black / Walnut Legs White /<br>Walnut Legs White / Natural Legs |