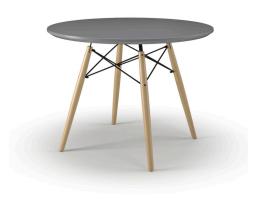

## Description

There's a reason some designs never go out of style. The Parisian Table is a contemporary version of a mid-century modern classic featuring an iconic eiffel base. This eiffel base originated in the golden era of furniture design created by famous furniture pioneers Charles and Ray Eames. It features a round top with traditional splayed and tapered dowel legs. Its 4-legged base is reinforced with metal criss-cross wires giving it its "eiffel" name similar to the legendary Eiffel Tower in Paris. It is a sophisticated, spacious and sturdy dining table versatile enough to fit in a variety of living spaces.

## **Additional Information**

| SKU        | SAFC111319                                                                                                                                                                                                                                                                 |
|------------|----------------------------------------------------------------------------------------------------------------------------------------------------------------------------------------------------------------------------------------------------------------------------|
| Dimensions | Dimensions: 39.5"w x 39.5"d x 29.75"h Weight:<br>37 lbs Assembly Required: Yes Pieces Per<br>Carton: 1 Ship Via: SPC Finish / Color: Black /<br>Black Legs Black / Natural Legs Grey Top /<br>Natural Legs Black / Walnut Legs White /<br>Walnut Legs White / Natural Legs |