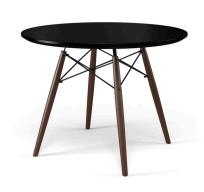

## Description

There's a reason some designs never go out of style. The Parisian Table is a contemporary version of a mid-century modern classic featuring an iconic eiffel base. This eiffel base originated in the golden era of furniture design created by famous furniture pioneers Charles and Ray Eames. It features a round top with traditional splayed and tapered dowel legs. Its 4-legged base is reinforced with metal criss-cross wires giving it its "eiffel" name similar to the legendary Eiffel Tower in Paris. It is a sophisticated, spacious and sturdy dining table versatile enough to fit in a variety of living spaces.

## **Additional Information**

| SKU        | SAFC111319                                                                                                                                                                                                                                                                 |
|------------|----------------------------------------------------------------------------------------------------------------------------------------------------------------------------------------------------------------------------------------------------------------------------|
| Dimensions | Dimensions: 39.5"w x 39.5"d x 29.75"h Weight:<br>37 lbs Assembly Required: Yes Pieces Per<br>Carton: 1 Ship Via: SPC Finish / Color: Black /<br>Black Legs Black / Natural Legs Grey Top /<br>Natural Legs Black / Walnut Legs White /<br>Walnut Legs White / Natural Legs |