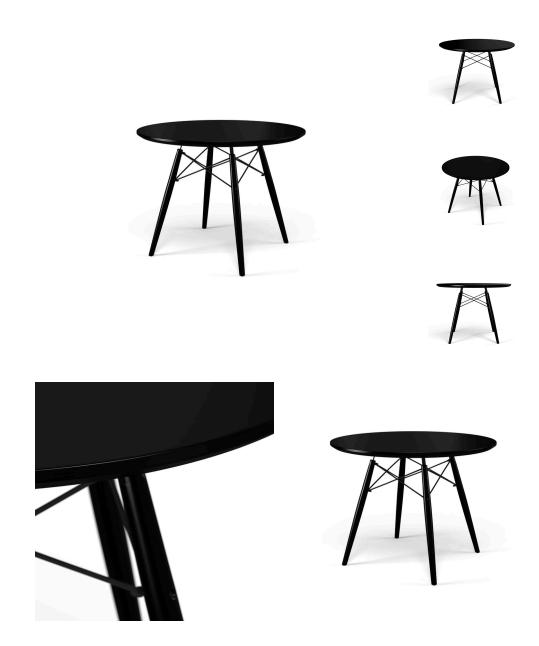

## **Parisian Dining Table**

\$275.00

## Description

There's a reason some designs never go out of style. The Parisian Table is a contemporary version of a mid-century modern classic featuring an iconic eiffel base. This eiffel base originated in the golden era of furniture design created by famous furniture pioneers Charles and Ray Eames. It features a round top with traditional splayed and tapered dowel legs. Its 4-legged base is reinforced with metal criss-cross wires giving it its "eiffel" name similar to the legendary Eiffel Tower in Paris. It is a sophisticated, spacious and sturdy dining table versatile enough to fit in a variety of living spaces.

## **Additional Information**

| SKU        | SAFC111319                                                                                                                                                                                                                                                                 |
|------------|----------------------------------------------------------------------------------------------------------------------------------------------------------------------------------------------------------------------------------------------------------------------------|
| Dimensions | Dimensions: 39.5"w x 39.5"d x 29.75"h Weight:<br>37 lbs Assembly Required: Yes Pieces Per<br>Carton: 1 Ship Via: SPC Finish / Color: Black /<br>Black Legs Black / Natural Legs Grey Top /<br>Natural Legs Black / Walnut Legs White /<br>Walnut Legs White / Natural Legs |