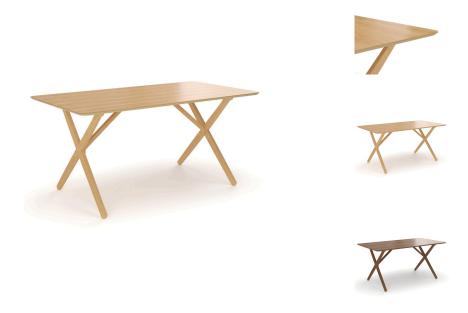

## Description

Airy and light, the Karina Dining Table features a spacious style with subtle accents. Its stylish criss-cross base combines elements of eiffel and trestle into one 4-legged base design. Its rectangular top has soft edges and a noticeable wood grain pattern. With plenty of room above and plenty of legroom beneath, this is the perfect dining table for any modern home.