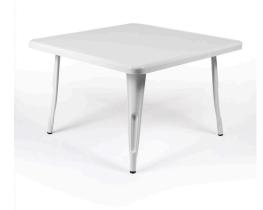

## **Glenda Kids' Table**

\$172.00

## Description

The Glenda Table features a powder-coated galvanized metal design in a bistro-cafe style. It's 4-legged base design is in the likeness of the famous Tolix Chair by French designer Xavier Pauchard. It features non-slip feet for added stability and no scuffing. Its spacious top has smooth rounded edges and plenty of room for enjoying a morning cup of coffee, a smooth glass of wine or a casual meal with friends and family.