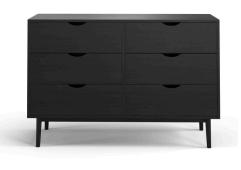

## **Analise 6-Drawer Chest**

\$678.00

## Description

The Analise 6-Drawer Chest features a smooth surface, solid frame and stylish cut-out handles. It has 6 spacious drawers for storing belongings and a wide top surface for displaying items. Its clean lines and sturdy 4-legged base is a classic design ideal for contemporary bedroom furniture.

## **Additional Information**

| SKU        | SAFC111332                                                                                                                                                      |
|------------|-----------------------------------------------------------------------------------------------------------------------------------------------------------------|
| Dimensions | Dimensions: 47.25"w x 17.75"d x 31.5"h Weight: 106 lbs Pieces Per Carton: 1 Assembly Required: Yes Ship via: LTL Finish / Color: Black Finish Walnut White Wash |