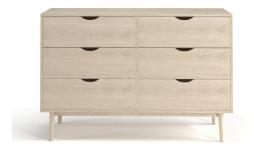

## **Analise 6-Drawer Chest**

\$678.00

## Description

The Analise 6-Drawer Chest features a smooth surface, solid frame and stylish cut-out handles. It has 6 spacious drawers for storing belongings and a wide top surface for displaying items. Its clean lines and sturdy 4-legged base is a classic design ideal for contemporary bedroom furniture.

## **Additional Information**

| SKU        | SAFC111332                                                                                                                                                      |
|------------|-----------------------------------------------------------------------------------------------------------------------------------------------------------------|
| Dimensions | Dimensions: 47.25"w x 17.75"d x 31.5"h Weight: 106 lbs Pieces Per Carton: 1 Assembly Required: Yes Ship via: LTL Finish / Color: Black Finish Walnut White Wash |