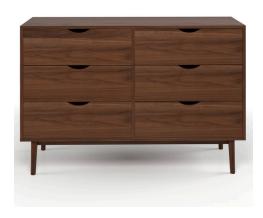

## **Analise 6-Drawer Chest**

\$678.00

## Description

The Analise 6-Drawer Chest features a smooth surface, solid frame and stylish cut-out handles. It has 6 spacious drawers for storing belongings and a wide top surface for displaying items. Its clean lines and sturdy 4-legged base is a classic design ideal for contemporary bedroom furniture.

## **Additional Information**

| SKU        | SAFC111332                                                                                                                                                      |
|------------|-----------------------------------------------------------------------------------------------------------------------------------------------------------------|
| Dimensions | Dimensions: 47.25"w x 17.75"d x 31.5"h Weight: 106 lbs Pieces Per Carton: 1 Assembly Required: Yes Ship via: LTL Finish / Color: Black Finish Walnut White Wash |