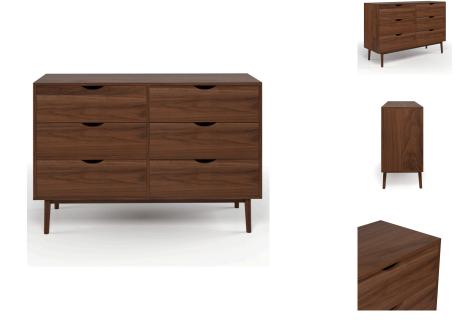

## **Analise 6-Drawer Chest**

\$678.00

## Description

The Analise 6-Drawer Chest features a smooth surface, solid frame and stylish cut-out handles. It has 6 spacious drawers for storing belongings and a wide top surface for displaying items. Its clean lines and sturdy 4-legged base is a classic design ideal for contemporary bedroom furniture.

## **Additional Information**

| SKU        | SAFC111332                                                                                                                                                      |
|------------|-----------------------------------------------------------------------------------------------------------------------------------------------------------------|
| Dimensions | Dimensions: 47.25"w x 17.75"d x 31.5"h Weight: 106 lbs Pieces Per Carton: 1 Assembly Required: Yes Ship via: LTL Finish / Color: Black Finish Walnut White Wash |