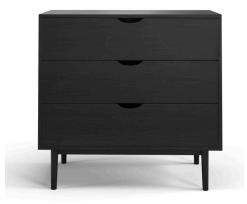

## **Analise 3-Drawer Chest**

\$580.00

## Description

The Analise 3-Drawer Chest has a sleek and solid frame with stylish cut-out handles. Featuring clean lines and a smooth surface, it is a modern marvel befitting an upgraded living space. It has 3 spacious drawers for storing belongings and a wide top surface for displaying your favorite collectibles or other trinkets. Its sturdy 4-legged base is a classic design ideal for contemporary bedroom furniture.

## **Additional Information**

| SKU        | SAFC111333                                                                                                                                                             |
|------------|------------------------------------------------------------------------------------------------------------------------------------------------------------------------|
| Dimensions | Dimensions: 33.5"w x 17.75"d x 31.5"h Weight: 75<br>lbs Pieces Per Carton: 1 Assembly Required:<br>Yes Ship via: LTL Finish / Color: Black Finish<br>Walnut White Wash |