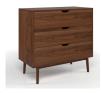

## **Analise 3-Drawer Chest**

\$580.00

## Description

The Analise 3-Drawer Chest has a sleek and solid frame with stylish cut-out handles. Featuring clean lines and a smooth surface, it is a modern marvel befitting an upgraded living space. It has 3 spacious drawers for storing belongings and a wide top surface for displaying your favorite collectibles or other trinkets. Its sturdy 4-legged base is a classic design ideal for contemporary bedroom furniture.