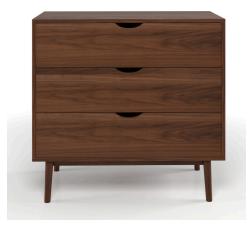

## **Analise 3-Drawer Chest**

\$580.00

## Description

The Analise 3-Drawer Chest has a sleek and solid frame with stylish cut-out handles. Featuring clean lines and a smooth surface, it is a modern marvel befitting an upgraded living space. It has 3 spacious drawers for storing belongings and a wide top surface for displaying your favorite collectibles or other trinkets. Its sturdy 4-legged base is a classic design ideal for contemporary bedroom furniture.

## **Additional Information**

| SKU        | SAFC111333                                                                                                                                                             |
|------------|------------------------------------------------------------------------------------------------------------------------------------------------------------------------|
| Dimensions | Dimensions: 33.5"w x 17.75"d x 31.5"h Weight: 75<br>lbs Pieces Per Carton: 1 Assembly Required:<br>Yes Ship via: LTL Finish / Color: Black Finish<br>Walnut White Wash |