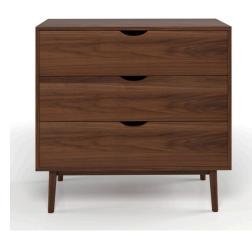

## **Analise 3-Drawer Chest**

\$580.00

## Description

The Analise 3-Drawer Chest has a sleek and solid frame with stylish cut-out handles. Featuring clean lines and a smooth surface, it is a modern marvel befitting an upgraded living space. It has 3 spacious drawers for storing belongings and a wide top surface for displaying your favorite collectibles or other trinkets. Its sturdy 4-legged base is a classic design ideal for contemporary bedroom furniture.