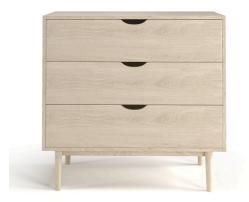

## **Analise 3-Drawer Chest**

\$580.00

## Description

The Analise 3-Drawer Chest has a sleek and solid frame with stylish cut-out handles. Featuring clean lines and a smooth surface, it is a modern marvel befitting an upgraded living space. It has 3 spacious drawers for storing belongings and a wide top surface for displaying your favorite collectibles or other trinkets. Its sturdy 4-legged base is a classic design ideal for contemporary bedroom furniture.

## **Additional Information**

| SKU        | SAFC111333                                                                                                                                                             |
|------------|------------------------------------------------------------------------------------------------------------------------------------------------------------------------|
| Dimensions | Dimensions: 33.5"w x 17.75"d x 31.5"h Weight: 75<br>lbs Pieces Per Carton: 1 Assembly Required:<br>Yes Ship via: LTL Finish / Color: Black Finish<br>Walnut White Wash |