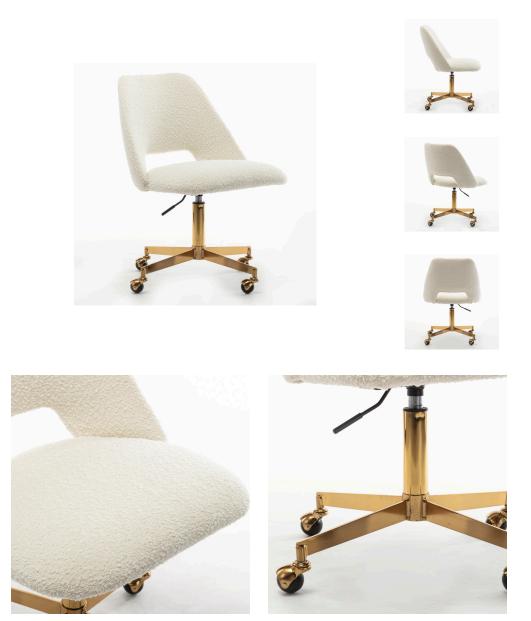

## Description

Iconic design combined with everyday use is the Ferndale Office Chair. Its molded plastic seat is modeled after the classic mid-century modern armchair created by famous designers Charles and Ray Eames. This version is perfect for home offices and workspaces featuring a unique 4-legged pedestal base with wheels. It is designed to glide smoothly over floors, even those with shallow carpeting. Its ergonomic shape provides exceptional comfort for extended periods of use. This is a contemporary chair ideal for upgraded work environments.

## Additional Information

| SKU        | SAFC111345                                                                                                                           |
|------------|--------------------------------------------------------------------------------------------------------------------------------------|
| Dimensions | Dimensions: 22.5"w x 20"d x 32"h Weight: 32 lbs<br>Seat Depth: 15 Seat Width: 16 Seat Height: 17<br>Finish / Color: Black Grey White |