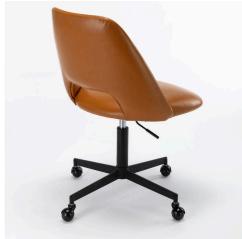

## **Sloane Office Chair**

\$291.00

## Description

The Sloane Office Chair is a modern desk chair with smooth gliding wheels and a unique cutout backrest design. It is fully upholstered in a hardy leatherette fabric with light accent stitching along its seat edges. It has plush padding all around for exceptional comfort. Its rolling base is made of sturdy metal for added strength and mobility. It has a round silhouette shape and armless seat design. It is ideal for a contemporary study or home office.

## **Additional Information**

| SKU        | SAFC111347                                                                                                                                                                                     |
|------------|------------------------------------------------------------------------------------------------------------------------------------------------------------------------------------------------|
| Dimensions | Dimensions: 20"w x 20"d x 31.5"h Weight: 20 lbs<br>Seat Depth: 16.5 Seat Width: 17 Seat Height: 19<br>Ship via: SPC Assembly Required: Yes Pieces<br>Per Carton: 1 Finish / Color: Tan / Black |