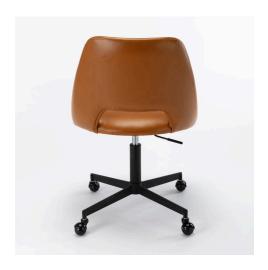

## **Sloane Office Chair**

\$291.00

## Description

The Sloane Office Chair is a modern desk chair with smooth gliding wheels and a unique cutout backrest design. It is fully upholstered in a hardy leatherette fabric with light accent stitching along its seat edges. It has plush padding all around for exceptional comfort. Its rolling base is made of sturdy metal for added strength and mobility. It has a round silhouette shape and armless seat design. It is ideal for a contemporary study or home office.

## **Additional Information**

| SKU        | SAFC111347                                                                                                                                                                                     |
|------------|------------------------------------------------------------------------------------------------------------------------------------------------------------------------------------------------|
| Dimensions | Dimensions: 20"w x 20"d x 31.5"h Weight: 20 lbs<br>Seat Depth: 16.5 Seat Width: 17 Seat Height: 19<br>Ship via: SPC Assembly Required: Yes Pieces<br>Per Carton: 1 Finish / Color: Tan / Black |