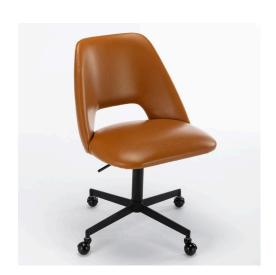

## **Sloane Office Chair**

\$291.00

## Description

The Sloane Office Chair is a modern desk chair with smooth gliding wheels and a unique cutout backrest design. It is fully upholstered in a hardy leatherette fabric with light accent stitching along its seat edges. It has plush padding all around for exceptional comfort. Its rolling base is made of sturdy metal for added strength and mobility. It has a round silhouette shape and armless seat design. It is ideal for a contemporary study or home office.