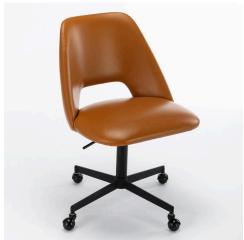

## **Sloane Office Chair**

\$291.00

## Description

The Sloane Office Chair is a modern desk chair with smooth gliding wheels and a unique cutout backrest design. It is fully upholstered in a hardy leatherette fabric with light accent stitching along its seat edges. It has plush padding all around for exceptional comfort. Its rolling base is made of sturdy metal for added strength and mobility. It has a round silhouette shape and armless seat design. It is ideal for a contemporary study or home office.

## **Additional Information**

| SKU        | SAFC111347                                                                                                                                                                                     |
|------------|------------------------------------------------------------------------------------------------------------------------------------------------------------------------------------------------|
| Dimensions | Dimensions: 20"w x 20"d x 31.5"h Weight: 20 lbs<br>Seat Depth: 16.5 Seat Width: 17 Seat Height: 19<br>Ship via: SPC Assembly Required: Yes Pieces<br>Per Carton: 1 Finish / Color: Tan / Black |