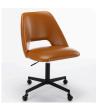

## **Sloane Office Chair**

\$291.00

## Description

The Sloane Office Chair is a modern desk chair with smooth gliding wheels and a unique cutout backrest design. It is fully upholstered in a hardy leatherette fabric with light accent stitching along its seat edges. It has plush padding all around for exceptional comfort. Its rolling base is made of sturdy metal for added strength and mobility. It has a round silhouette shape and armless seat design. It is ideal for a contemporary study or home office.