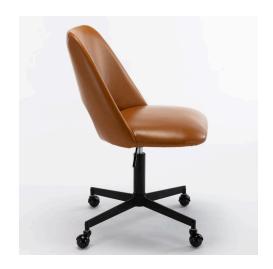

## **Sloane Office Chair**

\$291.00

## Description

The Sloane Office Chair is a modern desk chair with smooth gliding wheels and a unique cutout backrest design. It is fully upholstered in a hardy leatherette fabric with light accent stitching along its seat edges. It has plush padding all around for exceptional comfort. Its rolling base is made of sturdy metal for added strength and mobility. It has a round silhouette shape and armless seat design. It is ideal for a contemporary study or home office.

## **Additional Information**

| SKU        | SAFC111347                                                                                                                                                                                     |
|------------|------------------------------------------------------------------------------------------------------------------------------------------------------------------------------------------------|
| Dimensions | Dimensions: 20"w x 20"d x 31.5"h Weight: 20 lbs<br>Seat Depth: 16.5 Seat Width: 17 Seat Height: 19<br>Ship via: SPC Assembly Required: Yes Pieces<br>Per Carton: 1 Finish / Color: Tan / Black |