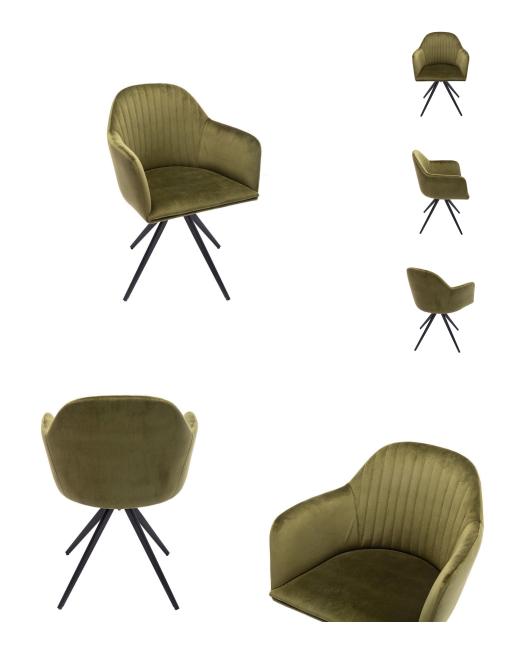

## **Rowe Chair**

\$272.00

## Description

The Rowe Task Chair is a retro-inspired office chair with a classic clamshell design. It features a high backrest and low sloping arms with smooth rounded edges. Deep channel tufting and matching stitching along its trim accentuates its vintage appeal. It is supported by a stable 4-legged splay base in a black finish. It is available in 3 modern colors.

## **Additional Information**

| SKU        | SAFC111348                                                                                                                                                       |
|------------|------------------------------------------------------------------------------------------------------------------------------------------------------------------|
| Dimensions | Dimensions: 22.4"w x 21.2"d x 32.28"h Seat<br>Height: 18.5 Ship via: SPC Assembly Required:<br>Yes Pieces Per Carton: 1 Finish / Color: Olive<br>Sapphire Cognac |