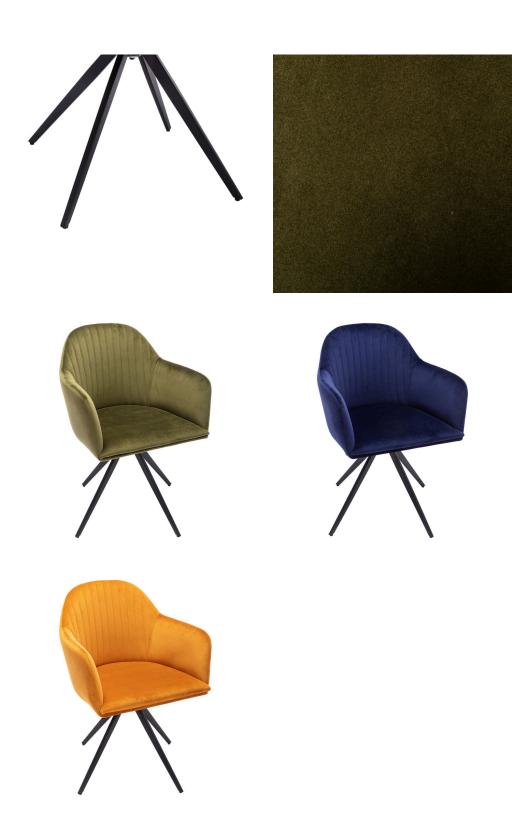

## Description

The Rowe Task Chair is a retro-inspired office chair with a classic clamshell design. It features a high backrest and low sloping arms with smooth rounded edges. Deep channel tufting and matching stitching along its trim accentuates its vintage appeal. It is supported by a stable 4-legged splay base in a black finish. It is available in 3 modern colors.

## **Additional Information**

| SKU        | SAFC111348                                                                                                                                                       |
|------------|------------------------------------------------------------------------------------------------------------------------------------------------------------------|
| Dimensions | Dimensions: 22.4"w x 21.2"d x 32.28"h Seat<br>Height: 18.5 Ship via: SPC Assembly Required:<br>Yes Pieces Per Carton: 1 Finish / Color: Olive<br>Sapphire Cognac |