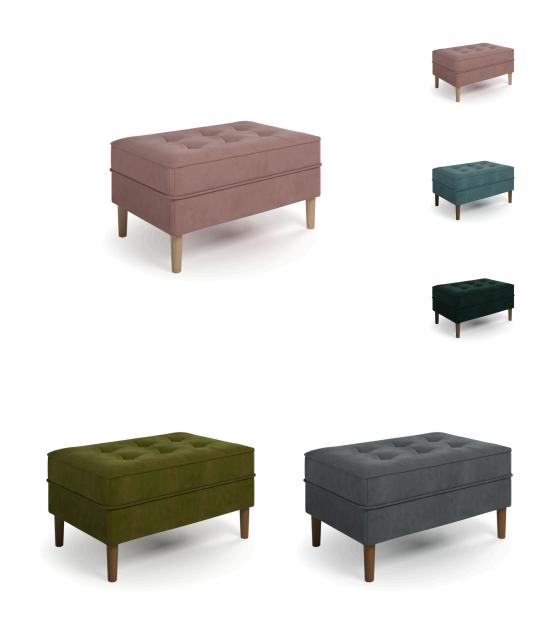

## Description

The Bloomfield Ottoman is a remarkable velvet upholstered footrest with old-world features in a new contemporary styling. It features a low profile design with a solid geometric form. Ageless button tufting accentuates its plush cushion. Its contemporary silhouette is emphasized by matching accent piping along its edges. Made for everyday use, it provides exceptional support with firm comfort. Fully upholstered in lush velvet, its soft fabric contrasts beautifully on wooden conical legs. It is available in 6 modern colors.

## **Additional Information**

| SKU        | SAFC111352                                                                                                                                                                                                                                         |
|------------|----------------------------------------------------------------------------------------------------------------------------------------------------------------------------------------------------------------------------------------------------|
| Dimensions | Weight: 22 lbs Dimensions: 31.5"w x 20"d x 17.5"h Upholstery: Blush Pink Velvet Copen Blue Velvet Emerald Green Velvet Olive Green Velvet Platinum Grey Velvet Sapphire Blue Velvet Assembly Required: Yes  ;Pieces Per Carton: 1  ;Ships Via: SPC |