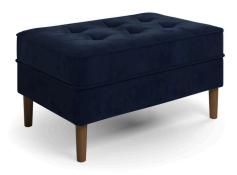

## **Bloomfield Velvet Ottoman**

\$359.00

## Description

The Bloomfield Ottoman is a remarkable velvet upholstered footrest with old-world features in a new contemporary styling. It features a low profile design with a solid geometric form. Ageless button tufting accentuates its plush cushion. Its contemporary silhouette is emphasized by matching accent piping along its edges. Made for everyday use, it provides exceptional support with firm comfort. Fully upholstered in lush velvet, its soft fabric contrasts beautifully on wooden conical legs. It is available in 6 modern colors.