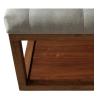

## **Sydell Ottoman**

\$427.00

## **Description**

This spacious contemporary ottoman can double as both a place to rest your feet and as a coffee table. It features an elegant button tufted and fully upholstered top with a wood base. The wood base can serve as a shelf to display or to store items. It is rectangular and large enough for 2 people to put their feet on at the same time. It is a combination of fabric and wood capable of fitting into a variety of different style settings. This is a beautiful ottoman for everyday easy living.

## Additional Information

| SKU        | SAFC111353                                                                                                                                       |
|------------|--------------------------------------------------------------------------------------------------------------------------------------------------|
| Dimensions | Dimensions: 36.5"w x 36.5"d x 20"h Weight: 57<br>lbs Pieces Per Carton: 1 Assembly Required:<br>Yes Ships via: SPC Finish / Color: Grey / Walnut |