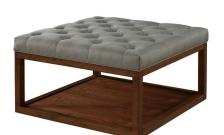

## **Sydell Ottoman**

\$427.00

## **Description**

This spacious contemporary ottoman can double as both a place to rest your feet and as a coffee table. It features an elegant button tufted and fully upholstered top with a wood base. The wood base can serve as a shelf to display or to store items. It is rectangular and large enough for 2 people to put their feet on at the same time. It is a combination of fabric and wood capable of fitting into a variety of different style settings. This is a beautiful ottoman for everyday easy living.

## Additional Information

| SKU        | SAFC111353                                                                                                                                       |
|------------|--------------------------------------------------------------------------------------------------------------------------------------------------|
| Dimensions | Dimensions: 36.5"w x 36.5"d x 20"h Weight: 57<br>lbs Pieces Per Carton: 1 Assembly Required:<br>Yes Ships via: SPC Finish / Color: Grey / Walnut |