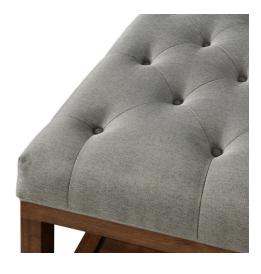

## **Description**

This spacious contemporary ottoman can double as both a place to rest your feet and as a coffee table. It features an elegant button tufted and fully upholstered top with a wood base. The wood base can serve as a shelf to display or to store items. It is rectangular and large enough for 2 people to put their feet on at the same time. It is a combination of fabric and wood capable of fitting into a variety of different style settings. This is a beautiful ottoman for everyday easy living.