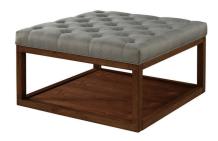

## **Sydell Ottoman**

\$427.00

## **Description**

This spacious contemporary ottoman can double as both a place to rest your feet and as a coffee table. It features an elegant button tufted and fully upholstered top with a wood base. The wood base can serve as a shelf to display or to store items. It is rectangular and large enough for 2 people to put their feet on at the same time. It is a combination of fabric and wood capable of fitting into a variety of different style settings. This is a beautiful ottoman for everyday easy living.

## Additional Information

| SKU        | SAFC111353                                                                                                                                       |
|------------|--------------------------------------------------------------------------------------------------------------------------------------------------|
| Dimensions | Dimensions: 36.5"w x 36.5"d x 20"h Weight: 57<br>lbs Pieces Per Carton: 1 Assembly Required:<br>Yes Ships via: SPC Finish / Color: Grey / Walnut |