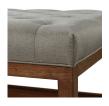

## **Sydell Ottoman**

\$427.00

## **Description**

This spacious contemporary ottoman can double as both a place to rest your feet and as a coffee table. It features an elegant button tufted and fully upholstered top with a wood base. The wood base can serve as a shelf to display or to store items. It is rectangular and large enough for 2 people to put their feet on at the same time. It is a combination of fabric and wood capable of fitting into a variety of different style settings. This is a beautiful ottoman for everyday easy living.

## Additional Information

| SKU        | SAFC111353                                                                                                                                       |
|------------|--------------------------------------------------------------------------------------------------------------------------------------------------|
| Dimensions | Dimensions: 36.5"w x 36.5"d x 20"h Weight: 57<br>lbs Pieces Per Carton: 1 Assembly Required:<br>Yes Ships via: SPC Finish / Color: Grey / Walnut |