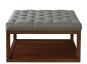

## **Sydell Ottoman**

\$427.00

## **Description**

This spacious contemporary ottoman can double as both a place to rest your feet and as a coffee table. It features an elegant button tufted and fully upholstered top with a wood base. The wood base can serve as a shelf to display or to store items. It is rectangular and large enough for 2 people to put their feet on at the same time. It is a combination of fabric and wood capable of fitting into a variety of different style settings. This is a beautiful ottoman for everyday easy living.

## Additional Information

| SKU        | SAFC111353                                                                                                                                       |
|------------|--------------------------------------------------------------------------------------------------------------------------------------------------|
| Dimensions | Dimensions: 36.5"w x 36.5"d x 20"h Weight: 57<br>lbs Pieces Per Carton: 1 Assembly Required:<br>Yes Ships via: SPC Finish / Color: Grey / Walnut |