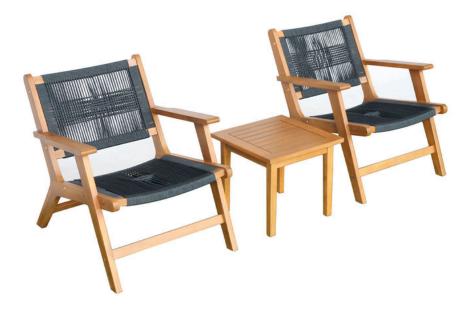

## **Rio Lounge Chair Set**

\$538.00

## Description

This contemporary outdoor lounge set is perfect for relaxation or entertaining. The three piece set includes two lounge chairs and a matching coffee table made from heavy duty polyester rope, hardwood acacia wood, and galvanized hardware that will not rust. The modern style is ideal for any backyard or patio dining area with the natural warmth of the wood's unique grain pattern combined with rich brown tones to create a balance between simple elegance and bolder personalities.