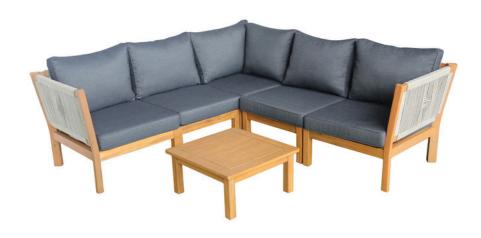

## **Franca Corner Sectional Set**

\$1,775.00

## **Description**

Your friends will know that you have quality taste when you show up to any gathering or patio party with this unique and modern outdoor furniture set. The sleek design is a refreshing change from the norm without being flashy, just enough to get noticed among other chairs. Order yours now!