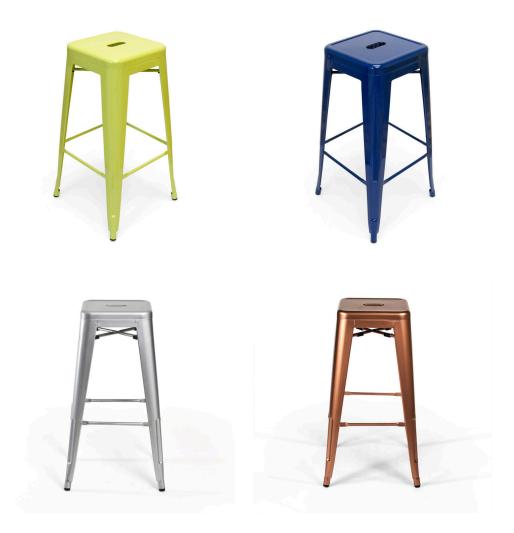

## Description

In the remarkable style of a stool by famous designer Xavier Pauchard, the Galaxy Bar Stool is an affordable and high-quality reproduction. This industrial-chic stool is made from sturdy galvanized steel capable of being used both indoors and outdoors. It features non-slip feet for added stability and no scuffing. It has a backless seat and 4-legged base design in a traditional bistro-cafe style for enjoying a cup of coffee, a smooth glass of wine or a casual meal with friends.

| SKU        | SAFC111358                                                                                                                                                                                                              |
|------------|-------------------------------------------------------------------------------------------------------------------------------------------------------------------------------------------------------------------------|
| Dimensions | Weight: 13 lbs Dimensions: 16.5"w x 16.5"d x<br>30.5"h Seat Width: 12" Seat Depth: 12" Seat<br>Height: 30.5" Ship Via: SPC Pieces Per Carton: 2<br>Finish: Silver Lime White Blue Yellow Navy Blue<br>Orange Red Copper |