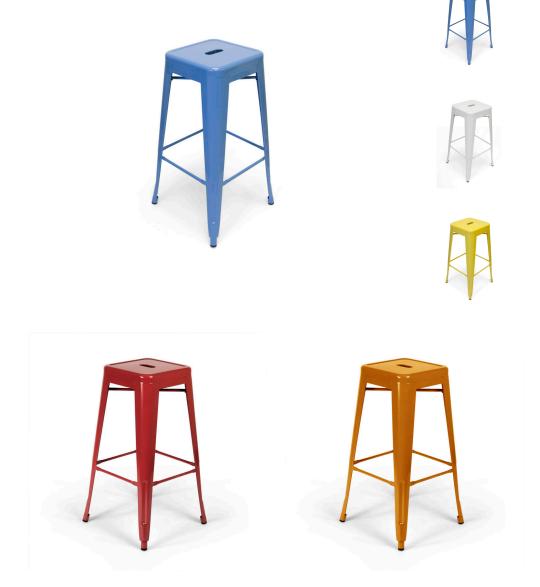

## Description

In the remarkable style of a stool by famous designer Xavier Pauchard, the Galaxy Bar Stool is an affordable and high-quality reproduction. This industrial-chic stool is made from sturdy galvanized steel capable of being used both indoors and outdoors. It features non-slip feet for added stability and no scuffing. It has a backless seat and 4-legged base design in a traditional bistro-cafe style for enjoying a cup of coffee, a smooth glass of wine or a casual meal with friends.

| SKU        | SAFC111358                                                                                                                                                                                                              |
|------------|-------------------------------------------------------------------------------------------------------------------------------------------------------------------------------------------------------------------------|
| Dimensions | Weight: 13 lbs Dimensions: 16.5"w x 16.5"d x<br>30.5"h Seat Width: 12" Seat Depth: 12" Seat<br>Height: 30.5" Ship Via: SPC Pieces Per Carton: 2<br>Finish: Silver Lime White Blue Yellow Navy Blue<br>Orange Red Copper |