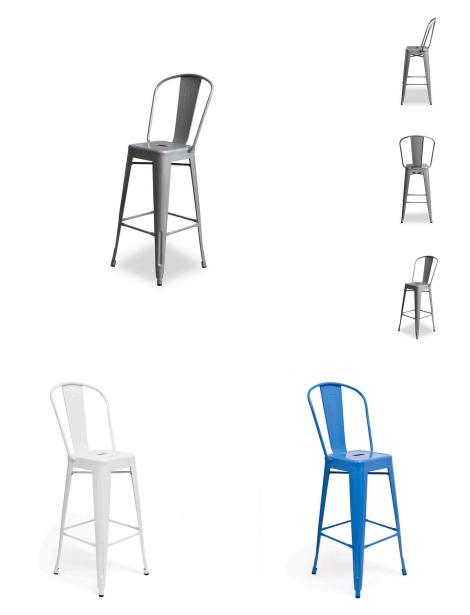

**Garvin Barstool** 

\$106.00

## Description

The Garvin Bar Stool is inspired by the famous Tolix chair by French designer Xavier Pauchard. This industrial-chic stool is made from sturdy galvanized steel capable of being used both indoors and outdoors. It features non-slip feet for added stability and no scuffing. It has a rounded, high-backrest and 4-legged base design in a traditional bistro-cafe style for enjoying a smooth glass of wine or a casual meal with friends.

## Additional Information

| SKU        | SAFC111360                                                                                                                                                                                                   |
|------------|--------------------------------------------------------------------------------------------------------------------------------------------------------------------------------------------------------------|
| Dimensions | Weight: 15 lbs Dimensions: 17"w x 19.5"d x 46.5"h<br>Seat Width: 12" Seat Depth: 12" Seat Height: 30"<br>Finish: Galvanized Steel White Blue Assembly<br>Required: Yes Pieces Per Carton: 2 Ship Via:<br>SPC |