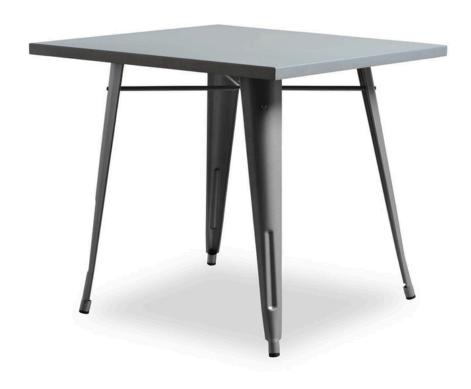

## Description

Whether you are sipping a morning cup of coffee or casually dining with friends, the Garvin Dining Table is the perfect size for a kitchenette, patio or cafe style setting. Its retro design is similar to the famous industrial Tolix designs by Xavier Pauchard. Made of galvanized steel, this bistro dining table is suitable for both indoor and outdoor use. No scuffing on floors either with its protective rubber feet. It is a vintage-modern treasure befitting a variety of contemporary spaces.