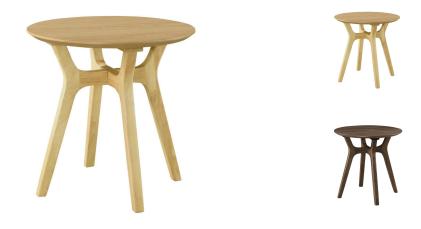

## **Camille End Table**

\$195.00

## Description

The Camille End Table presents traditional modern Scandinavian design with an organic base and wooden structure. It has a spacious round top with matching finish legs. Its thick cut-out legs have unique characteristics found in both trestle and standard 4-legged styles. It is available in 2 wood finishes.

## Additional Information

| SKU        | SAFC111370                                                                                                                                        |
|------------|---------------------------------------------------------------------------------------------------------------------------------------------------|
| Dimensions | Weight: 12 lbs Dimensions: 19.5"w x 19.5"d x<br>19.5"h Finish: Natural Oak Walnut Assembly<br>Required: Yes Pieces Per Carton: 1 Ship Via:<br>SPC |