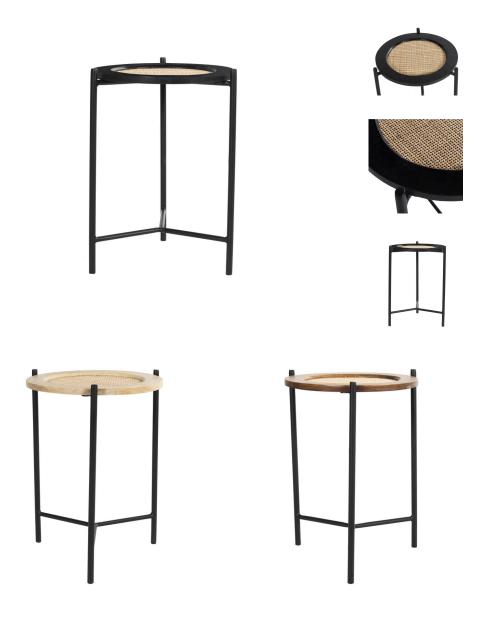

## **Circle Side Table**

\$188.00

## Description

The Circle Side Table is an art nouveau inspired end table with a round top and slender tripod base. Its circular top is made from real woven cane encased by a mango wood frame. It is supported by a sleek metal 3-prong base. It is available in 3 modern finishes.