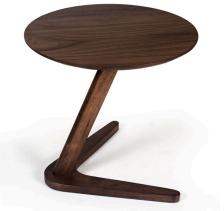

## **Bertram Occasional Table**

\$116.00

## Description

Bring it back with this combination classic meets contemporary end table. The Bertram End Table features a round wood top matching the traditional styles of mid-century modern form. Its most remarkable feature is its unique leg design resembling a boomerang-like arrow appealing to contemporary enthusiasts. Its soft rounded edges are ideal for children and pets to be around. Its overall build reinforces its support with an unusual aesthetic for those who love interesting style mixed with outstanding versatility.

## Additional Information

| SKU        | SAFC111372                                                                                                                                                                         |
|------------|------------------------------------------------------------------------------------------------------------------------------------------------------------------------------------|
| Dimensions | Weight: 9 lbs Dimensions: 20"w x 20"d x 20"h<br>Ships Via: SPC Assembly Required: Yes Top &<br>Legs: Walnut Veneer Top & Solid Wood Base<br>White Oak Veneer Top & Solid Wood Base |