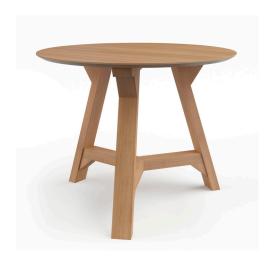

## **Aubrey Side Table**

\$177.00

## Description

With a stunning solid wood top and modern tripod base, the Aubrey Wood End Table is a contemporary marvel. Its soft round edges makes it safe for both children and pets to be around. It's surprisingly lightweight with a unique wood 3-legged base design. It's ideal for a variety of style settings from contemporary and modern to rustic and farmhouse.