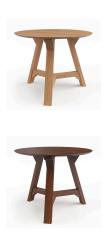

## Description

With a stunning solid wood top and modern tripod base, the Aubrey Wood End Table is a contemporary marvel. Its soft round edges makes it safe for both children and pets to be around. It's surprisingly lightweight with a unique wood 3-legged base design. It's ideal for a variety of style settings from contemporary and modern to rustic and farmhouse.

## **Additional Information**

| SKU        | SAFC111373                                                                                                                               |
|------------|------------------------------------------------------------------------------------------------------------------------------------------|
| Dimensions | Weight: 23 lbs Dimensions: 19.5"w x 19.5"d x 19.5"h Finish: Natural Oak Walnut Assembly Required: Yes Pieces Per Carton: 1 Ship Via: SPC |