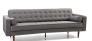

## Description

With clean lines and solid form, the Lacey Sofa makes comfort and style a winning combination. Its bold rectangular shape with tapered legs highlight its Scandinavian expression. Beautiful accents such as button tufting, piping trim and bolster pillows provide elegant touches throughout its design. Filled with plush foam padding, its sturdy shape is craftily comfortable. This is a sofa for those who appreciate the more sophisticated side of mid-century modern design.