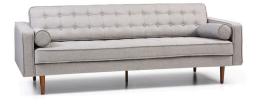

## Description

With clean lines and solid form, the Lacey Sofa makes comfort and style a winning combination. Its bold rectangular shape with tapered legs highlight its Scandinavian expression. Beautiful accents such as button tufting, piping trim and bolster pillows provide elegant touches throughout its design. Filled with plush foam padding, its sturdy shape is craftily comfortable. This is a sofa for those who appreciate the more sophisticated side of mid-century modern design.