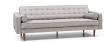

## Description

With clean lines and solid form, the Lacey Sofa makes comfort and style a winning combination. Its bold rectangular shape with tapered legs highlight its Scandinavian expression. Beautiful accents such as button tufting, piping trim and bolster pillows provide elegant touches throughout its design. Filled with plush foam padding, its sturdy shape is craftily comfortable. This is a sofa for those who appreciate the more sophisticated side of mid-century modern design.