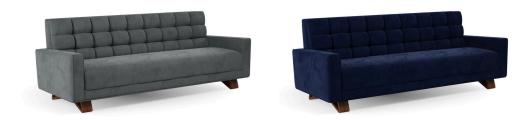

Priyanka Sofa \$1,274.00

## Description

The Priyanka Sofa is a luxurious velvet upholstered sofa with uniquely exceptional adornments. It features a fully padded and raised backrest accentuated by deep block tufting. Its modern geometric frame is complemented by precise accent piping along its edges. The entirety of the sofa is upholstered in soft velvet supported by an exclusive wooden ribbon leg design. Comfortable plump cushioning perfects its unparalleled style. It is available in 5 modern colors.

Additional Information

SKU

SAFC111390

Dimensions

Weight: 110 lbs Dimensions: 85"w x 34"d x 31.5"h Seat Height: 17.75" Color: Blush Copen Blue Emerald Platinum Sapphire Assembly Required: Yes Pieces Per Carton: 1 Ship Via: LTL