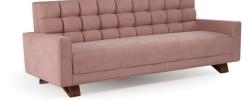

Priyanka Sofa \$1,274.00

## Description

The Priyanka Sofa is a luxurious velvet upholstered sofa with uniquely exceptional adornments. It features a fully padded and raised backrest accentuated by deep block tufting. Its modern geometric frame is complemented by precise accent piping along its edges. The entirety of the sofa is upholstered in soft velvet supported by an exclusive wooden ribbon leg design. Comfortable plump cushioning perfects its unparalleled style. It is available in 5 modern colors.

Additional Information

SKU

SAFC111390

Dimensions

Weight: 110 lbs Dimensions: 85"w x 34"d x 31.5"h Seat Height: 17.75" Color: Blush Copen Blue Emerald Platinum Sapphire Assembly Required: Yes Pieces Per Carton: 1 Ship Via: LTL