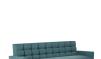

Priyanka Sofa \$1,274.00

## Description

The Priyanka Sofa is a luxurious velvet upholstered sofa with uniquely exceptional adornments. It features a fully padded and raised backrest accentuated by deep block tufting. Its modern geometric frame is complemented by precise accent piping along its edges. The entirety of the sofa is upholstered in soft velvet supported by an exclusive wooden ribbon leg design. Comfortable plump cushioning perfects its unparalleled style. It is available in 5 modern colors.

Additional Information

SKU

SAFC111390

Dimensions

Weight: 110 lbs Dimensions: 85"w x 34"d x 31.5"h Seat Height: 17.75" Color: Blush Copen Blue Emerald Platinum Sapphire Assembly Required: Yes Pieces Per Carton: 1 Ship Via: LTL