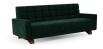

Priyanka Sofa \$1,274.00

## Description

The Priyanka Sofa is a luxurious velvet upholstered sofa with uniquely exceptional adornments. It features a fully padded and raised backrest accentuated by deep block tufting. Its modern geometric frame is complemented by precise accent piping along its edges. The entirety of the sofa is upholstered in soft velvet supported by an exclusive wooden ribbon leg design. Comfortable plump cushioning perfects its unparalleled style. It is available in 5 modern colors.

Additional Information

SKU

SAFC111390

Dimensions

Weight: 110 lbs Dimensions: 85"w x 34"d x 31.5"h Seat Height: 17.75" Color: Blush Copen Blue Emerald Platinum Sapphire Assembly Required: Yes Pieces Per Carton: 1 Ship Via: LTL