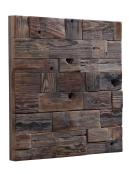

## **Astern Wood Wall Decor, S/2**

\$232.00

## Description

This Set Of Two Geometrically Pieced Wall Panels Are Constructed From Recycled, Reclaimed Boat Wood Collected From Old Chinese Fishing Vessels. Solid Wood Will Continue To Move With Temperature And Humidity Changes, Which Can Result In Cracks And Uneven Surfaces, Adding To Its Authenticity And Character. May Be Hung Three Ways.