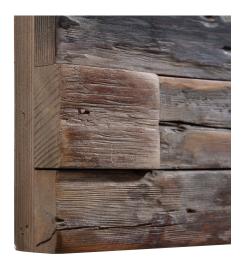

## **Astern Wood Wall Decor, S/2**

\$232.00

## Description

This Set Of Two Geometrically Pieced Wall Panels Are Constructed From Recycled, Reclaimed Boat Wood Collected From Old Chinese Fishing Vessels. Solid Wood Will Continue To Move With Temperature And Humidity Changes, Which Can Result In Cracks And Uneven Surfaces, Adding To Its Authenticity And Character. May Be Hung Three Ways.