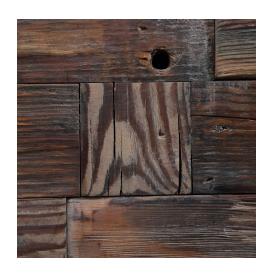

## **Astern Wood Wall Decor, S/2**

\$232.00

## Description

This Set Of Two Geometrically Pieced Wall Panels Are Constructed From Recycled, Reclaimed Boat Wood Collected From Old Chinese Fishing Vessels. Solid Wood Will Continue To Move With Temperature And Humidity Changes, Which Can Result In Cracks And Uneven Surfaces, Adding To Its Authenticity And Character. May Be Hung Three Ways.