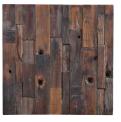

## Description

This Set Of Two Geometrically Pieced Wall Panels Are Constructed From Recycled, Reclaimed Boat Wood Collected From Old Chinese Fishing Vessels. Solid Wood Will Continue To Move With Temperature And Humidity Changes, Which Can Result In Cracks And Uneven Surfaces, Adding To Its Authenticity And Character. May Be Hung Three Ways.