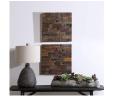

## **Astern Wood Wall Decor, S/2**

\$232.00

## Description

This Set Of Two Geometrically Pieced Wall Panels Are Constructed From Recycled, Reclaimed Boat Wood Collected From Old Chinese Fishing Vessels. Solid Wood Will Continue To Move With Temperature And Humidity Changes, Which Can Result In Cracks And Uneven Surfaces, Adding To Its Authenticity And Character. May Be Hung Three Ways.