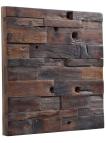

## **Astern Wood Wall Decor, S/2**

\$232.00

## Description

This Set Of Two Geometrically Pieced Wall Panels Are Constructed From Recycled, Reclaimed Boat Wood Collected From Old Chinese Fishing Vessels. Solid Wood Will Continue To Move With Temperature And Humidity Changes, Which Can Result In Cracks And Uneven Surfaces, Adding To Its Authenticity And Character. May Be Hung Three Ways.