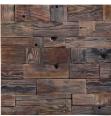

## Description

This Set Of Two Geometrically Pieced Wall Panels Are Constructed From Recycled, Reclaimed Boat Wood Collected From Old Chinese Fishing Vessels. Solid Wood Will Continue To Move With Temperature And Humidity Changes, Which Can Result In Cracks And Uneven Surfaces, Adding To Its Authenticity And Character. May Be Hung Three Ways.