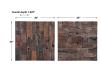

## **Additional Information**

| SKU        | SUT113738                  |
|------------|----------------------------|
| Dimensions | 20 W x 20 H x 1.625 D (in) |