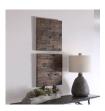

## **Astern Wood Wall Decor, S/2**

\$232.00

## Description

This Set Of Two Geometrically Pieced Wall Panels Are Constructed From Recycled, Reclaimed Boat Wood Collected From Old Chinese Fishing Vessels. Solid Wood Will Continue To Move With Temperature And Humidity Changes, Which Can Result In Cracks And Uneven Surfaces, Adding To Its Authenticity And Character. May Be Hung Three Ways.