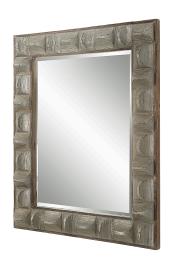

## **Pickford Mirror, Gray**

\$567.00

## Description

A Contemporary Take On Rustic Decor, This Rectangular Mirror Features 3-dimensional Scooped Fir Wood Blocks With A Distressed, Aged Gray Wash And Silver Highlights. The Outer Frame And Inner Fillet Are Naturally Finished With Distressed Details. The Mirror Has A 1 1/4" Bevel And May Be Hung Horizontal Or Vertical.