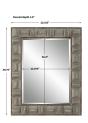

## **Additional Information**

| SKU        | SUT113961                       |
|------------|---------------------------------|
| Dimensions | 32.125 W x 39.75 H x 3.5 D (in) |