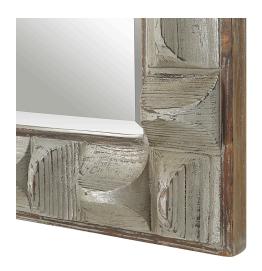

## Description

A Contemporary Take On Rustic Decor, This Rectangular Mirror Features 3-dimensional Scooped Fir Wood Blocks With A Distressed, Aged Gray Wash And Silver Highlights. The Outer Frame And Inner Fillet Are Naturally Finished With Distressed Details. The Mirror Has A 1 1/4" Bevel And May Be Hung Horizontal Or Vertical.