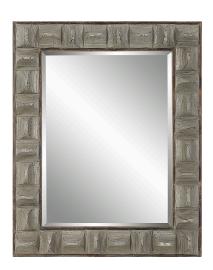

## **Pickford Mirror, Gray**

\$567.00

## Description

A Contemporary Take On Rustic Decor, This Rectangular Mirror Features 3-dimensional Scooped Fir Wood Blocks With A Distressed, Aged Gray Wash And Silver Highlights. The Outer Frame And Inner Fillet Are Naturally Finished With Distressed Details. The Mirror Has A 1 1/4" Bevel And May Be Hung Horizontal Or Vertical.