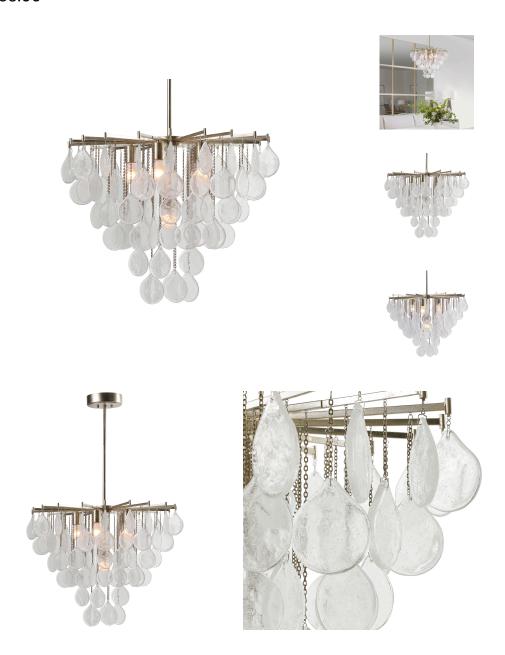

## **Goccia, 6 Lt Pendant**

\$963.00

## Description

A Classic Shape With Sumptuous Tear Drop Seeded Glass Suspended On Fine Chains Refracting Light Beautifully. Transcending Traditional Design To Blend In With Even More Contemporary Interiors And Finished In A Rich Antique Bright Silver Leaf. With 6-60 Watt Max, Edison Sockets And Includes 15' Wire, 3-12" Stems And 1-6" Stem For Adjustable Installation.

## **Additional Information**

| SKU        | SUT114096                     |
|------------|-------------------------------|
| Dimensions | 28.75 W x 23 H x 28.75 D (in) |