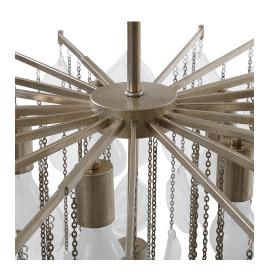

## Description

A Classic Shape With Sumptuous Tear Drop Seeded Glass Suspended On Fine Chains Refracting Light Beautifully. Transcending Traditional Design To Blend In With Even More Contemporary Interiors And Finished In A Rich Antique Bright Silver Leaf. With 6-60 Watt Max, Edison Sockets And Includes 15' Wire, 3-12" Stems And 1-6" Stem For Adjustable Installation.