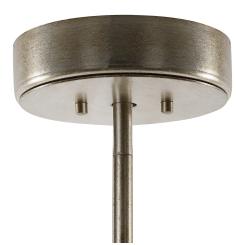

## Description

A Classic Shape With Sumptuous Tear Drop Seeded Glass Suspended On Fine Chains Refracting Light Beautifully. Transcending Traditional Design To Blend In With Even More Contemporary Interiors And Finished In A Rich Antique Bright Silver Leaf. With 6-60 Watt Max, Edison Sockets And Includes 15' Wire, 3-12" Stems And 1-6" Stem For Adjustable Installation.