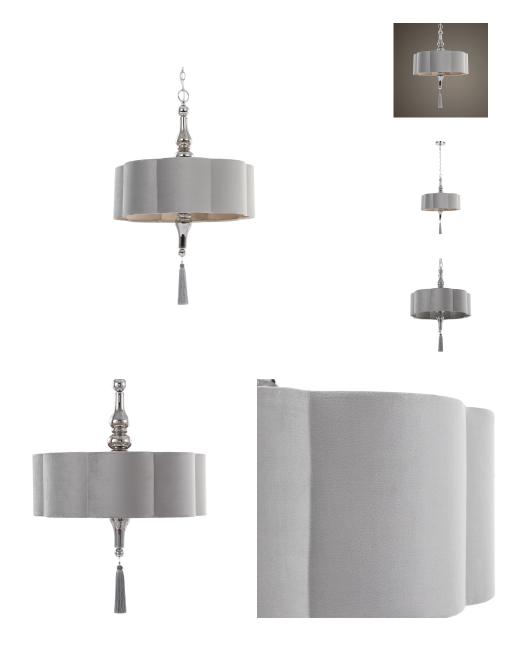

## Helena, 4 Lt Pendant

\$531.00

## Description

Timeless, Refined & Lavish Our Fluted Silver Mist Velvet Shade 4 Lt. Pendant Features Plated Smoke Glass Accents On The Center Column With A Chrome Finish. We Have Supplied Both An Opulent Silken Silver Gray Tassel Finial And A Chrome Ball Finial So You Can Customize To Match Your Interior Look. 4–100 Watt Max, Edison Sockets. Includes 15' Wire & 7' Chain For Adjustable Installation.

## **Additional Information**

| SKU        | SUT114103               |
|------------|-------------------------|
| Dimensions | 22 W x 34 H x 22 D (in) |