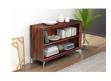

## **Alabama | Norwood Console Table**

\$1,132.00

## Description

A rich chestnut finish on distressed acacia wood creates a rustic modern style in our Alabama furniture collection. The Alabama console table's open shelving provides versatile storage space for displaying books, home decor, and more, and works just as well in your living room as your home office.