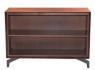

## **Alabama | Norwood Console Table**

\$1,132.00

## Description

A rich chestnut finish on distressed acacia wood creates a rustic modern style in our Alabama furniture collection. The Alabama console table's open shelving provides versatile storage space for displaying books, home decor, and more, and works just as well in your living room as your home office.