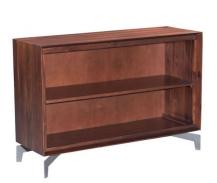

## **Alabama | Norwood Console Table**

\$1,132.00

## Description

A rich chestnut finish on distressed acacia wood creates a rustic modern style in our Alabama furniture collection. The Alabama console table's open shelving provides versatile storage space for displaying books, home decor, and more, and works just as well in your living room as your home office.