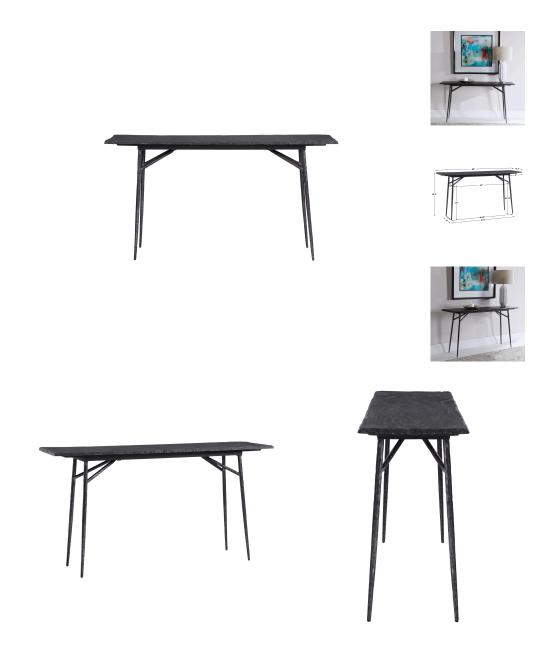

## **Kaduna Console Table, 2 Cartons**

\$898.00

## Description

Showcasing A Modern Industrial Look, This Console Features Naturally Textured Black Slate With Organic Broken Edges. Rests On An Iron Trestle Base With Chiseled Details Finished In Aged Black. Each Top Will Have Naturally Occurring Color Variations Such As Mottling As Well As Naturally Formed Vein Lines, Making Each Piece Unique.

## **Additional Information**

| SKU        | SUT114245                   |
|------------|-----------------------------|
| Dimensions | 60 W x 30.3 H x 15.7 D (in) |