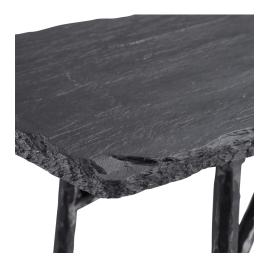

## Description

Showcasing A Modern Industrial Look, This Console Features Naturally Textured Black Slate With Organic Broken Edges. Rests On An Iron Trestle Base With Chiseled Details Finished In Aged Black. Each Top Will Have Naturally Occurring Color Variations Such As Mottling As Well As Naturally Formed Vein Lines, Making Each Piece Unique.