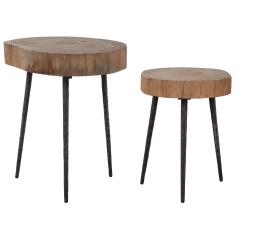

## Samba Nesting Tables, S/2

\$531.00

## Description

Thick Slabs Of Cross Cut Reclaimed Elm Wood, Showcasing Their Natural Wood Grain Atop Cast Iron Legs Finished In Aged Steel Featuring A Chiseled Texturing. Because Of The Nature Of Natural Crosscut Logs, Each Piece Will Vary Slightly In Diameter, As Well As Feature Natural Splitting And Holes. Solid Wood Will Continue To Move With Temperature And Humidity Changes, Which Can Result In Cracks And Uneven Surfaces, Adding To Its Authenticity And Character. Sizes: Sm-14x18x14, Lg-18x22x19