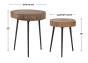

## Description

Thick Slabs Of Cross Cut Reclaimed Elm Wood, Showcasing Their Natural Wood Grain Atop Cast Iron Legs Finished In Aged Steel Featuring A Chiseled Texturing. Because Of The Nature Of Natural Crosscut Logs, Each Piece Will Vary Slightly In Diameter, As Well As Feature Natural Splitting And Holes. Solid Wood Will Continue To Move With Temperature And Humidity Changes, Which Can Result In Cracks And Uneven Surfaces, Adding To Its Authenticity And Character. Sizes: Sm-14x18x14, Lg-18x22x19

## Additional Information

| SKU        | SUT114247                   |
|------------|-----------------------------|
| Dimensions | 18.1 W x 22 H x 18.5 D (in) |