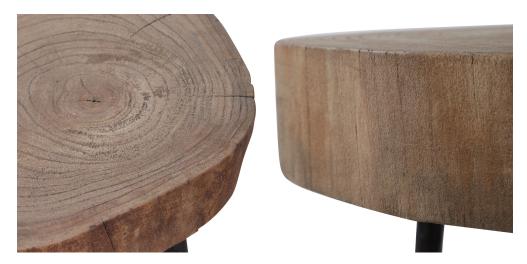

## Description

Thick Slabs Of Cross Cut Reclaimed Elm Wood, Showcasing Their Natural Wood Grain Atop Cast Iron Legs Finished In Aged Steel Featuring A Chiseled Texturing. Because Of The Nature Of Natural Crosscut Logs, Each Piece Will Vary Slightly In Diameter, As Well As Feature Natural Splitting And Holes. Solid Wood Will Continue To Move With Temperature And Humidity Changes, Which Can Result In Cracks And Uneven Surfaces, Adding To Its Authenticity And Character. Sizes: Sm-14x18x14, Lg-18x22x19