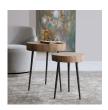

## Samba Nesting Tables, S/2

\$531.00

## Description

Thick Slabs Of Cross Cut Reclaimed Elm Wood, Showcasing Their Natural Wood Grain Atop Cast Iron Legs Finished In Aged Steel Featuring A Chiseled Texturing. Because Of The Nature Of Natural Crosscut Logs, Each Piece Will Vary Slightly In Diameter, As Well As Feature Natural Splitting And Holes. Solid Wood Will Continue To Move With Temperature And Humidity Changes, Which Can Result In Cracks And Uneven Surfaces, Adding To Its Authenticity And Character. Sizes: Sm-14x18x14, Lg-18x22x19