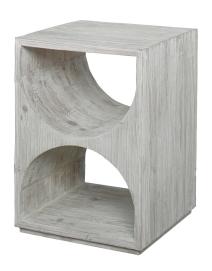

## **Hans Side Table**

\$477.00

## Description

Influenced By Scandinavian Style, This Side Table Is Constructed From Solid Fir Wood With Simple Carved Cut Outs And Is Finished In A Distressed Ivory With Rub-through Details. Solid Wood Will Continue To Move With Temperature And Humidity Changes, Which Can Result In Cracks And Uneven Surfaces, Adding To Its Authenticity And Character.

## **Additional Information**

| SKU        | SUT114252               |
|------------|-------------------------|
| Dimensions | 18 W x 25 H x 18 D (in) |