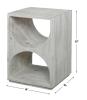

## **Hans Side Table**

\$477.00

## Description

Influenced By Scandinavian Style, This Side Table Is Constructed From Solid Fir Wood With Simple Carved Cut Outs And Is Finished In A Distressed Ivory With Rub-through Details. Solid Wood Will Continue To Move With Temperature And Humidity Changes, Which Can Result In Cracks And Uneven Surfaces, Adding To Its Authenticity And Character.

## **Additional Information**

| SKU        | SUT114252               |
|------------|-------------------------|
| Dimensions | 18 W x 25 H x 18 D (in) |