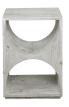

## **Hans Side Table**

\$477.00

## Description

Influenced By Scandinavian Style, This Side Table Is Constructed From Solid Fir Wood With Simple Carved Cut Outs And Is Finished In A Distressed Ivory With Rub-through Details. Solid Wood Will Continue To Move With Temperature And Humidity Changes, Which Can Result In Cracks And Uneven Surfaces, Adding To Its Authenticity And Character.

## **Additional Information**

| SKU        | SUT114252               |
|------------|-------------------------|
| Dimensions | 18 W x 25 H x 18 D (in) |