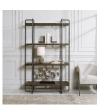

## Stilo Etagere \$945.00

## Description

Exhibiting An Urban Industrial Feel, This Etagere Features A Steel Frame Finished In Dark Brushed Pewter. The Four Floating Shelves Are Constructed From Recycled, Reclaimed Boat Wood Collected From Old Chinese Fishing Vessels. This Statement Piece Showcases Years Of Use With Natural Wood Grain Texture That Has Subtle Hints Of Color. Solid Wood Will Continue To Move With Temperature And Humidity Changes, Which Can Result In Cracks And Uneven Surfaces, Adding To Its Authenticity And Character.