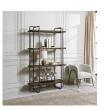

## Stilo Etagere \$945.00

## Description

Exhibiting An Urban Industrial Feel, This Etagere Features A Steel Frame Finished In Dark Brushed Pewter. The Four Floating Shelves Are Constructed From Recycled, Reclaimed Boat Wood Collected From Old Chinese Fishing Vessels. This Statement Piece Showcases Years Of Use With Natural Wood Grain Texture That Has Subtle Hints Of Color. Solid Wood Will Continue To Move With Temperature And Humidity Changes, Which Can Result In Cracks And Uneven Surfaces, Adding To Its Authenticity And Character.