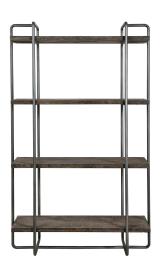

## Stilo Etagere \$945.00

## Description

Exhibiting An Urban Industrial Feel, This Etagere Features A Steel Frame Finished In Dark Brushed Pewter. The Four Floating Shelves Are Constructed From Recycled, Reclaimed Boat Wood Collected From Old Chinese Fishing Vessels. This Statement Piece Showcases Years Of Use With Natural Wood Grain Texture That Has Subtle Hints Of Color. Solid Wood Will Continue To Move With Temperature And Humidity Changes, Which Can Result In Cracks And Uneven Surfaces, Adding To Its Authenticity And Character.

## **Additional Information**

| SKU        | SUT114253                   |
|------------|-----------------------------|
| Dimensions | 49.5 W x 79.5 H x 18 D (in) |