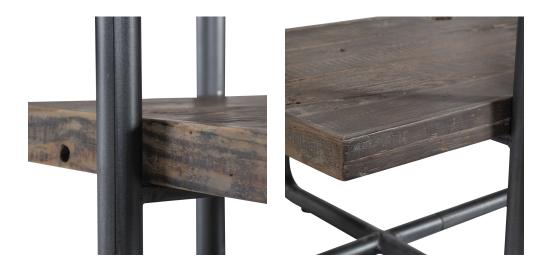

## Description

Exhibiting An Urban Industrial Feel, This Etagere Features A Steel Frame Finished In Dark Brushed Pewter. The Four Floating Shelves Are Constructed From Recycled, Reclaimed Boat Wood Collected From Old Chinese Fishing Vessels. This Statement Piece Showcases Years Of Use With Natural Wood Grain Texture That Has Subtle Hints Of Color. Solid Wood Will Continue To Move With Temperature And Humidity Changes, Which Can Result In Cracks And Uneven Surfaces, Adding To Its Authenticity And Character.