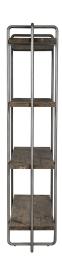

## Stilo Etagere \$945.00

## Description

Exhibiting An Urban Industrial Feel, This Etagere Features A Steel Frame Finished In Dark Brushed Pewter. The Four Floating Shelves Are Constructed From Recycled, Reclaimed Boat Wood Collected From Old Chinese Fishing Vessels. This Statement Piece Showcases Years Of Use With Natural Wood Grain Texture That Has Subtle Hints Of Color. Solid Wood Will Continue To Move With Temperature And Humidity Changes, Which Can Result In Cracks And Uneven Surfaces, Adding To Its Authenticity And Character.