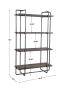

## Stilo Etagere \$945.00

## Description

Exhibiting An Urban Industrial Feel, This Etagere Features A Steel Frame Finished In Dark Brushed Pewter. The Four Floating Shelves Are Constructed From Recycled, Reclaimed Boat Wood Collected From Old Chinese Fishing Vessels. This Statement Piece Showcases Years Of Use With Natural Wood Grain Texture That Has Subtle Hints Of Color. Solid Wood Will Continue To Move With Temperature And Humidity Changes, Which Can Result In Cracks And Uneven Surfaces, Adding To Its Authenticity And Character.