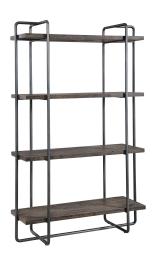

## Stilo Etagere \$945.00

## Description

Exhibiting An Urban Industrial Feel, This Etagere Features A Steel Frame Finished In Dark Brushed Pewter. The Four Floating Shelves Are Constructed From Recycled, Reclaimed Boat Wood Collected From Old Chinese Fishing Vessels. This Statement Piece Showcases Years Of Use With Natural Wood Grain Texture That Has Subtle Hints Of Color. Solid Wood Will Continue To Move With Temperature And Humidity Changes, Which Can Result In Cracks And Uneven Surfaces, Adding To Its Authenticity And Character.